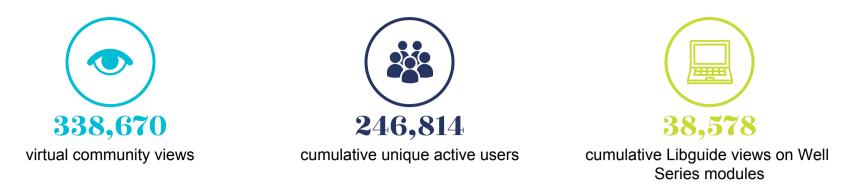

## Eight Semester Totals: Fall 2020 - Winter 2023



# Learn Well Virtual Communities Semester Breakdown

Winter 2023 there was a significant increase in the views and users in the VCs. From Fall 2022 to Winter 2023, views increased by 136% and users increased by 128%.



### Cumulative Unique Active Users



# Well Series Module Views on Libguide

Winter 2023 Libguide views were high for Graduate Well, Work Well, and Start Well. From Fall 2022 to Winter 2023, Graduate Well views increased 261%, Work Well views increased 153%, and Start Well views increased 8%.

Arrive Well Libguide views were lower than usual, decreasing 68% between Fall 2022 and Winter 2023. This was the result of a shift in focus to promoting the open access platform for incoming international students. Learn Well views were slightly lower between the two terms, decreas