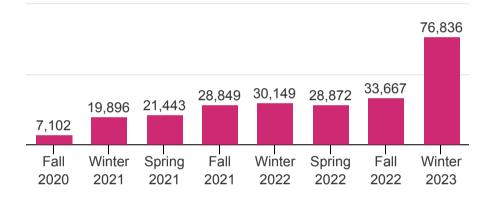

# Learn Well Virtual Communities Semester Breakdown

Winter 2023 there was a significant increase in the views and users in the VCs. From Fall 2022 to Winter 2023, views increased by 136% and users increased by 128%.