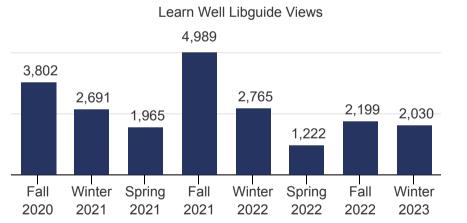

# Well Series Module Views on Libguide

Winter 2023 Libguide views were high for Graduate Well, Work Well, and Start Well. From Fall 2022 to Winter 2023, Graduate Well views increased 261%, Work Well views increased 153%, and Start Well views increased 8%.

Arrive Well Libguide views were lower than usual, decreasing 68% between Fall 2022 and Winter 2023. This was the result of a shift in focus to promoting the open access platform for incoming international students. Learn Well views were slightly lower between the two terms, decreasing by 8%.