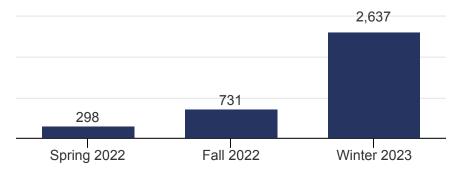

# Well Series Module Views on Libguide

Winter 2023 Libguide views were high for Graduate Well, Work Well, and Start Well. From Fall 2022 to Winter 2023, Graduate Well views increased 261%, Work Well views increased 153%, and Start Well views increased 8%.

#### Work Well Libguide Views

Graduate Well Libguide Views

Arrive Well Libguide Views