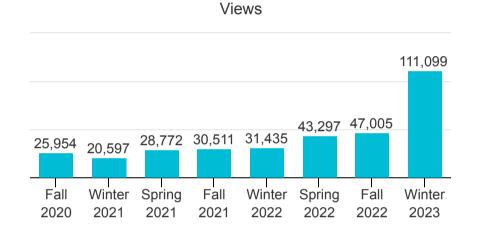

# Learn Well Virtual Communities Semester Breakdown

Winter 2023 there was a significant increase in the views and users in the VCs. From Fall 2022 to Winter 2023, views increased by 136% and users increased by 128%.