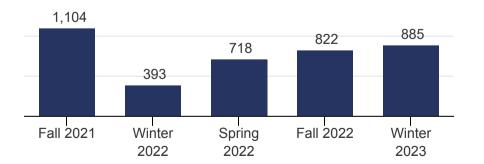

a significant increase in the views and users in the VCs. From Fall 2022 to Winter 2023, views increased by 136% and users increased by 128%.



### Cumulative Unique Active Users



# Well Series Module Views on Libguide

Winter 2023 Libguide views were high for Graduate Well, Work Well, and Start Well. From Fall 2022 to Winter 2023, Graduate Well views increased 261%, Work Well views increased 153%, and Start Well views increased 8%.

Arrive Well Libguide views were lower than usual, decreasing 68% between Fall 2022 and Winter 2023. This was the result of a shift in focus to promoting the open access platform for incoming international students. Learn Well views were slightly lower between the two terms, decreasing by 8%.



#### Start Well Libguide Views

#### Work Well Libguide Views





Graduate Well Libguide Views



Arrive Well Libguide Views