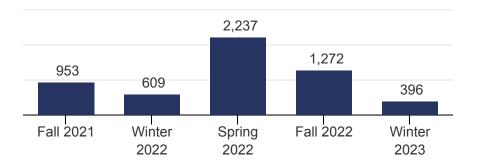

Arrive Well Libguide views were lower than usual, decreasing 68% between Fall 2022 and Winter 2023. This was the result of a shift in focus to promoting the open access platform for incoming international students. Learn Well views were slightly lower between the two terms, decreasing by 8%.

#### Work Well Libguide Views

Graduate Well Libguide Views

Arrive Well Libguide Views