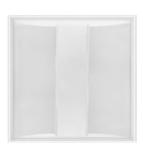

#### 3D Center Basket

Turn their heads – completely\* flat yet optically appears as a center-element

**Micro-Prismatic\*** A traditional look in a fully luminous fixture

\*Not enabled by WhiteOptics.