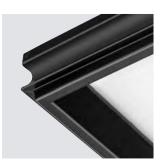

### Frame Finishes

Matte White

**Glossy White** 

Natural Aluminum

Anti-Microbial White

Matte Black

Size Options

2x2