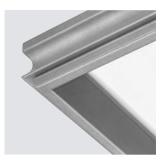

### Frame Finishes

Matte White

**Glossy White** 

Natural Aluminum

Anti-Microbial White

Matte Black

Size Options

2x2