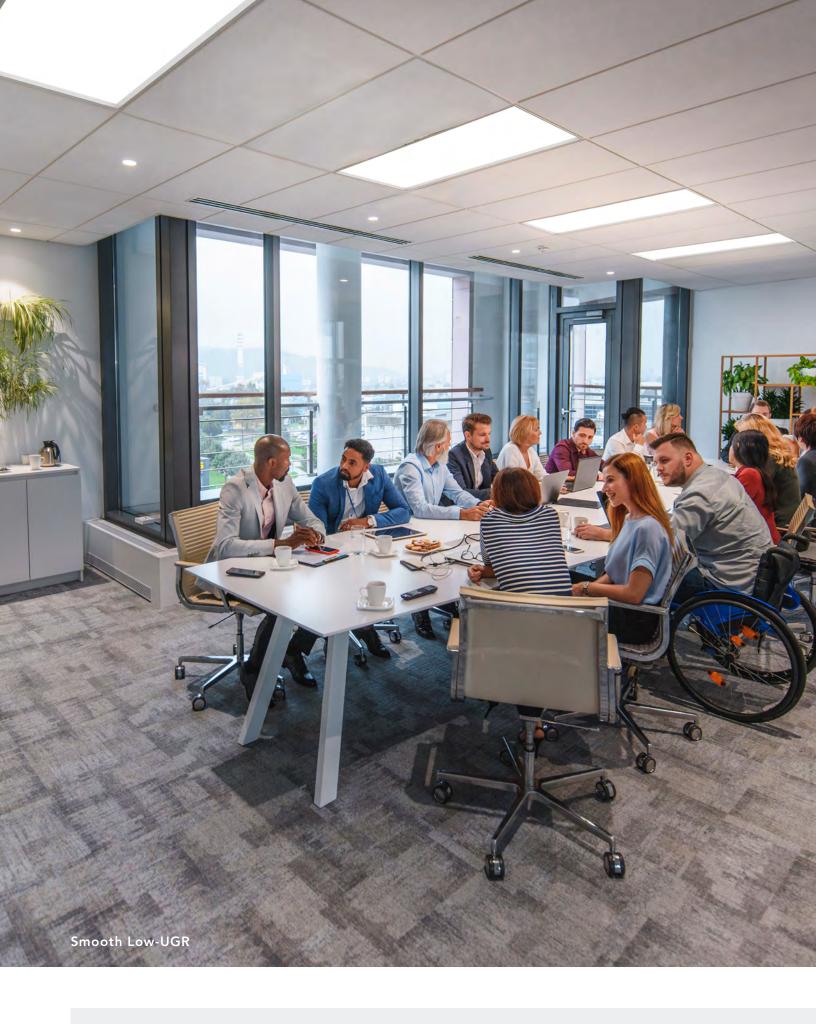

### Pick Your Personality

With different optics options brought to you by WhiteOptics<sup>®</sup> cutting-edge 3D visual technology, you can select the perfect lens to bring harmony to your space.

Smooth Low-UGR

Visually simple, optically complex, give occupants the ultimate comfortable solution

**3D Crumple** Visually intriguing – gives the illusion of depth on a flat surface