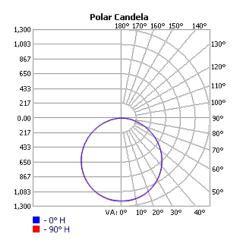

Luminaire with standard diffuser (light in high angles)

Same luminaire with WhiteOptics glare control (DLC 5.1 Premium UGR)

To learn more about the SPX™ visit www.LithoniaLighting.com/spx

Join the conversation - follow us on social media.