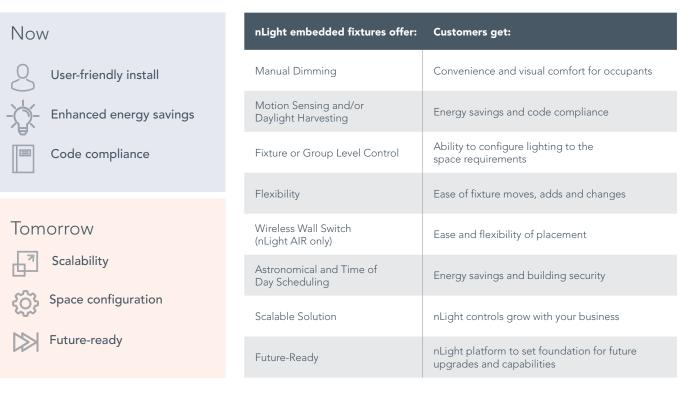

## Embed nLight® AIR controls today

### Provide functionality for your premier space

All capabilities above are available through either wired or wireless nLight controls. You choose!