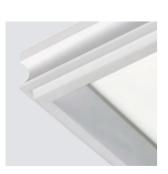

### Frame Finishes

Matte White

**Glossy White** 

Natural Aluminum

Anti-Microbial White

Matte Black

Size Options

2x2