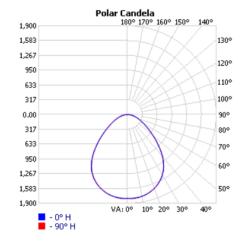

Luminaire with standard diffuser (light in high angles)

Same luminaire with WhiteOptics glare control (DLC 5.1 Premium UGR)

To learn more about the SPX™ visit www.LithoniaLighting.com/spx

Join the conversation - follow us on social media.