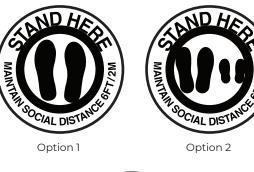

# FLOOR DECALS

Our Floor Decals are printed on durable, removable material and have a slip-resistant finish for safety. The decals can be applied to virtually any type of flooring. Simply peel and stick! Available in your choice of 10 colours. Includes 1 decal.

#### **Design Options**

Option 3

**Price**: \$27.00 **Dimensions**: 30.48 cmx 30.48 cm (12" x 12")