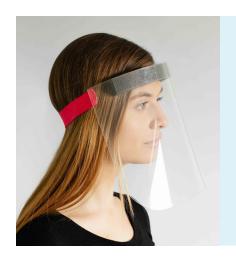

## **Protective Face Shield**

The MabelShield is a face shield that protects the eyes and face. Our mask is comfortable to wear with a secure fit provided by the elastic strap. All components of our MabelShield have been carefully sourced from trusted Canadian suppliers.

#### Materials

- · PETG
- · Latex-Free Foam
- · Elastic Banding

#### **Dimensions**

Width: 13 inches Height: 9 inches

#### Certifications

The MabelShield has been authorized by Health Canada for use in relation to COVID-19

Please contact **Nicole Camillo** for more information or to purchase.

Email: nicole.camillo@mabelslabels.com Phone: 289-880-5524