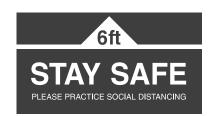

#### **Design Options**

Stay Safe 6FT

**Dimensions**: 21.59cm x 13.97cm (8.5" x 5.5")

Quantity: 3 Price: \$34.00

Stay Safe 2M

**Dimensions**: 21.59cm x 13.97cm (8.5" x 5.5")

Quantity: 3 Price: \$34.00

Face Mask Required