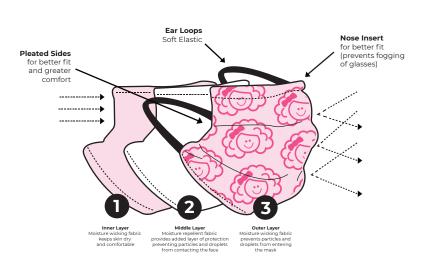

## Reusable Face Mask

The Mabel Mask is a reusable face mask that protects the wearer from airborne particles. Our mask is comfortable, washable and made from 100% polyester. A 3-ply construction of inner and outer layers of moisture wicking fabric and a middle layer of moisture repellent fabric, provide good breathability to the wearer. The Mabel Mask is proudly 100% custom made in Canada.