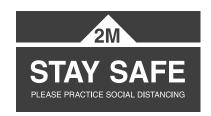

#### **Design Options**

Stay Safe 6FT

**Dimensions**: 21.59cm x 13.97cm (8.5" x 5.5")

Quantity: 3 Price: \$34.00

Stay Safe 2M

**Dimensions**: 21.59cm x 13.97cm (8.5" x 5.5")

Quantity: 3 Price: \$34.00

Face Mask Required