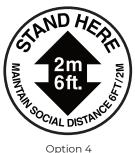

#### **Design Options**

Option 3

**Price**: \$27.00 **Dimensions**: 30.48 cmx 30.48 cm (12" x 12")