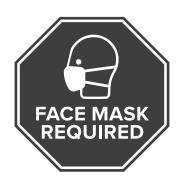

#### **Design Options**

Stay Safe 6FT

**Dimensions**: 21.59cm x 13.97cm (8.5" x 5.5")

Quantity: 3 Price: \$34.00

Stay Safe 2M

**Dimensions**: 21.59cm x 13.97cm (8.5" x 5.5")

Quantity: 3 Price: \$34.00

Face Mask Required

**Dimensions**: 30.48 cmx 30.48 cm (12" x 12")

Quantity: 3 Price: \$27.00