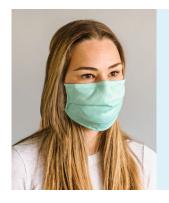

## Reusable Face Mask

The Mabel Mask is a reusable face mask that protects the wearer from airborne particles. Our mask is comfortable, washable and made from 100% polyester. A 3-ply construction of inner and outer layers of moisture wicking fabric and a middle layer of moisture repellent fabric, provide good breathability to the wearer. The Mabel Mask is proudly 100% custom made in Canada.