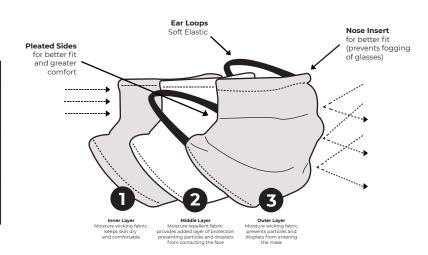

## Reusable Face Mask

The Mabel Mask is a reusable face mask that protects the wearer from airborne particles. Our mask is comfortable, washable and made from 100% polyester. A 3-ply construction of inner and outer layers of moisture wicking fabric and a middle layer of moisture repellent fabric, provide good breathability to the wearer. The Mabel Mask is proudly 100% custom made in Canada.