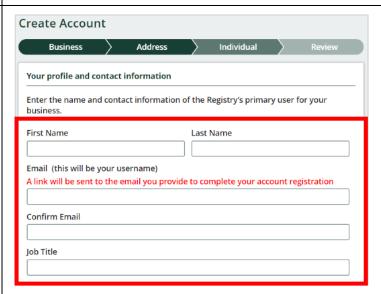

On the Individual chevron, complete the following fields:

| Field      | Description                  |
|------------|------------------------------|
| First Name | Primary contact's first name |
| Last Name  | Primary contact's last name  |

| Email         | Primary contact's email address          |
|---------------|------------------------------------------|
| Confirm Email | Re-enter primary contact's email address |
| Job Title     | Primary contact's job title or position  |