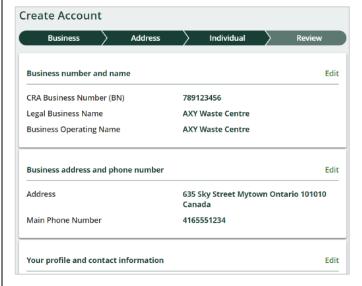

8. Click **Next Step>** button.

The Review chevron page displays.

9.

Review the summary of the account information you entered on the chevron pages:

- Business number and name
- Business address and phone number
- Your profile and contact information

Note: Scroll as necessary to view the entire page. Make updates as needed by clicking on any of the 'Edit' buttons.