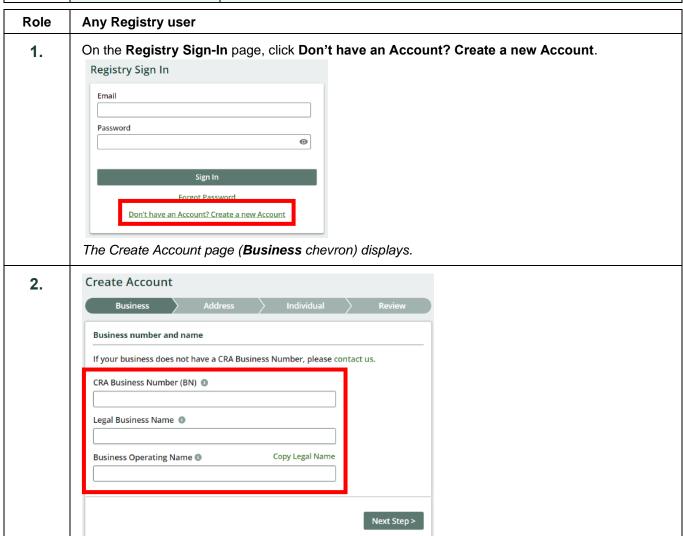

On the **Business** chevron, complete the following fields:

| Field                    | Description                                                                                                                                          |
|--------------------------|------------------------------------------------------------------------------------------------------------------------------------------------------|
| CRA Business Number (BN) | Your CRA Business number is a nine-digit number issued for tax purposes                                                                              |
|                          | Note: If you do not have a Canadian Revenue Account, contact Registry Support (registry@rpra.ca) to obtain one.                                      |
| Legal Business Name      | The legal name of the business                                                                                                                       |
| Business Operating Name  | The operating name of the business  Note: As a short-cut, you can click 'Copy Legal Name' if the business legal name and operating name are the same |
|                          | Note: As a short-cut, you can click 'Copy Legal Name' if the business legal name and operating name are the same.                                    |

3. Click **Next Step>** button.

The Address chevron page displays.

4.

On the **Address** chevron, complete the following fields:

| Field                        | Description                                                                                                                                    |
|------------------------------|------------------------------------------------------------------------------------------------------------------------------------------------|
| ☑ This is a Canadian address | Indicates the business has a Canadian address; the checkbox defaults as selected (☑)                                                           |
|                              | Note: Registrants can enter non-Canadian address for their business. Deselect this checkbox if your business does not have a Canadian address. |
| Street                       | Start typing a street address to be prompted with matching address options; select the address from the drop-down list                         |