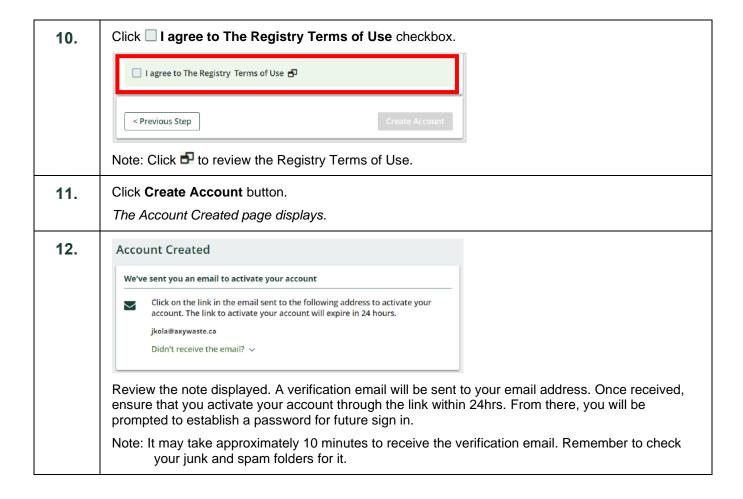

|
|                                          | neckbox defaults as selected ( <a>)</a> .                                                 |
|                                          |                                                                                           |
| selected. On this page, the ch           | neckbox defaults as selected (☑).                                                         |

8. Click **Next Step>** button.



The Review chevron page displays.

9.



Review the summary of the account information you entered on the chevron pages:

- Business number and name
- Business address and phone number
- Your profile and contact information

Note: Scroll as necessary to view the entire page. Make updates as needed by clicking on any of the 'Edit' buttons.