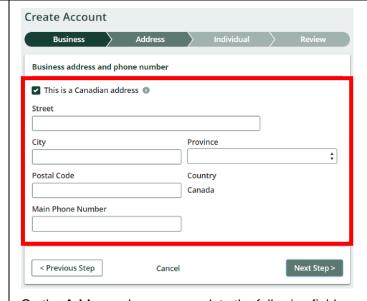

3. Click **Next Step>** button.

The Address chevron page displays.

4.

On the **Address** chevron, complete the following fields:

| Field                        | Description                                                                                                                                    |
|------------------------------|------------------------------------------------------------------------------------------------------------------------------------------------|
| ☑ This is a Canadian address | Indicates the business has a Canadian address; the checkbox defaults as selected (☑)                                                           |
|                              | Note: Registrants can enter non-Canadian address for their business. Deselect this checkbox if your business does not have a Canadian address. |
| Street                       | Start typing a street address to be prompted with matching address options; select the address from the drop-down list                         |

| City              | City where business is located                                                                                                                                           |  |
|-------------------|--------------------------------------------------------------------------------------------------------------------------------------------------------------------------|--|
| Province          | Ontario defaults if Canadian address checkbox is selected, but can be changed if necessary                                                                               |  |
| Postal Code       | Enter the postal code for the facility                                                                                                                                   |  |
| Main Phone Number | Main phone number for the business                                                                                                                                       |  |
| <u> </u>          | ne following fields are only shown when the checkbox "This is a Canadian Address" is <u>not</u> <u>elected</u> . In this section, the checkbox defaults as selected (☑). |  |
| State             | Select the appropriate US state where the facility is located                                                                                                            |  |
| Zip Code          | Enter the US zip code where the facility is located                                                                                                                      |  |
| Country           | United States defaults but can be changed if necessary                                                                                                                   |  |