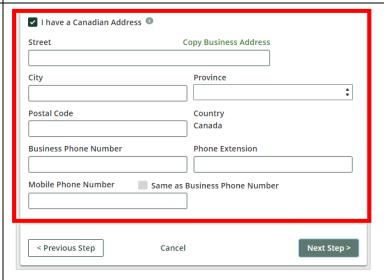

7.

On the **Individual** chevron, complete the address fields for the primary contact:

| Field                          | Description                                                                                                                                    |
|--------------------------------|------------------------------------------------------------------------------------------------------------------------------------------------|
| ☑ I have a Canadian<br>Address | Indicates the registrant has a Canadian address; the checkbox defaults as selected (☑)                                                         |
|                                | Note: Registrants can enter non-Canadian address for their business. Deselect this checkbox if your business does not have a Canadian address. |
| Street                         | Start typing a street address to be prompted with matching address options; select the address from the drop-down list                         |
|                                | Note: As a shortcut, click 'Copy Business Address' to copy the respective address if the primary contact's address is the same.                |
| City                           | City where primary contact is located                                                                                                          |
| Province                       | Ontario defaults if Canadian address checkbox is selected, but can be changed if necessary                                                     |
| Postal Code                    | Enter the postal code for the primary contact                                                                                                  |
| <b>Business Phone Number</b>   | Primary contact's business phone number                                                                                                        |
| Phone Extension (optional)     | If applicable, enter extension related to primary number                                                                                       |

| Mobile Phone Number (optional)           | If desired, enter the mobile phone number of the primary user                             |
|------------------------------------------|-------------------------------------------------------------------------------------------|
| Same as Business Phone Number (optional) | Select this checkbox to copy your business phone number if your mobile number is the same |
| The following fields are only s          | hown when the checkbox "This is a Canadian Address" is not                                |
|                                          | neckbox defaults as selected ( <a>)</a> .                                                 |
|                                          |                                                                                           |
| selected. On this page, the ch           | neckbox defaults as selected (☑).                                                         |