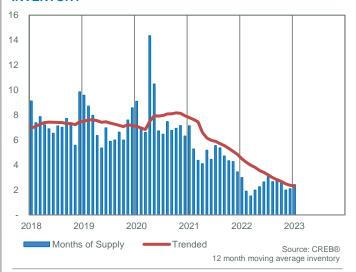

The adjustments to both sales and inventory have left this sector with a months of supply that is lower than levels seen at the start of 2022. The shift to affordable options is also impacting prices within the apartment condominium sector. In January, prices trended up from December levels driven by strong gains in the lower priced district of the North East and East. Overall, apartment condominium prices in the city reached \$277,600, one per cent higher than last month and a year-over-year gain of nearly 10 per cent, narrowing the spread from the record high prices set in 2014.