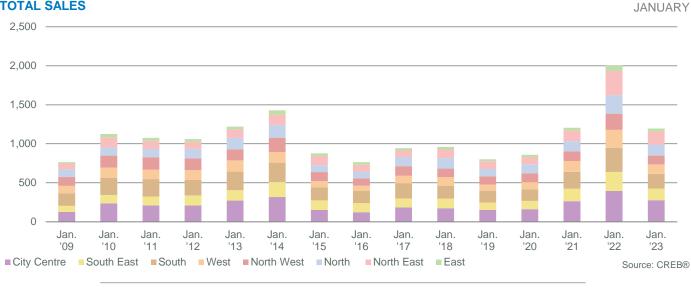

| 49        | 1.88                | \$378,200       | 18.86%                                      | 1.78%                                             |
| East          | 6     | 3               | 200.00%                        | 6         | 1.00                | \$205,300       | 13.61%                                      | 1.38%                                             |
| TOTAL CITY    | 209   | 278             | 75.18%                         | 316       | 1.51                | \$361,400       | 12.34%                                      | 0.87%                                             |

\*Total city figures can include activity from areas not yet represented by a community / district





#### CREB® Monthly Statistics City of Calgary

Jan. 2023

### **TOTAL SALES**

🛛 creb



### **TOTAL INVENTORY**

JANUARY



### **MONTHS OF SUPPLY**

JANUARY



8



Jan. 2023

#### **BENCHMARK PRICE - JANUARY**



YEAR OVER YEAR PRICE GROWTH COMPARISON - JANUARY



Source: CREB®

### **TYPICAL HOME ATTRIBUTES - DETACHED HOMES**

|                                  | City<br>Centre | North East | North | North<br>West |      | : South | South<br>East |      | City of<br>Calgary |
|----------------------------------|----------------|------------|-------|---------------|------|---------|---------------|------|--------------------|
| Gross Living Area (Above Ground) | 1257           | 1198       | 1396  | 1582          | 1769 | 1450    | 1522          | 1103 | 1410               |
| Lot Size                         | 5252           | 4119       | 4380  | 5349          | 5608 |