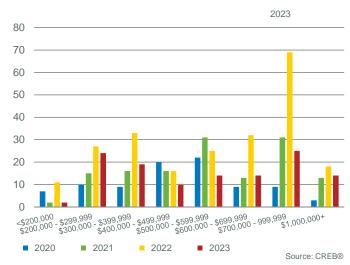

### Supply of lower-priced homes remains low for January

**City of Calgary, Feb. 1, 2023** – The level of new listings in January fell to the lowest levels seen since the late 90s. While new listings fell in nearly every price range, the pace of decline was higher for lower-priced properties.

With 2,451 units available in inventory, levels remain 43 per cent lower than long-term trends for the month. While overall inventory levels are slightly lower than last January, there is significant variation by price range. Homes priced under \$500,000 reported year-over-year inventory declines of nearly 30 per cent while inventory levels improved for homes prices above that level.