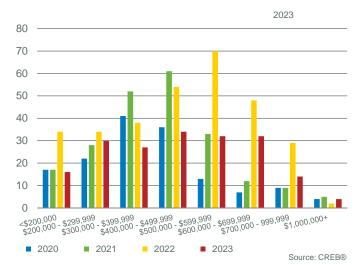

### Supply of lower-priced homes remains low for January

**City of Calgary, Feb. 1, 2023** – The level of new listings in January fell to the lowest levels seen since the late 90s. While new listings fell in nearly every price range, the pace of decline was higher for lower-priced properties.

At the same time, sales activity did slow compared to the high levels reported last year but remained consistent with long-term trends. However, there has been a shift in the

composition of sales as detached homes only comprised 47 per cent of all sales. "Higher lending rates are causing many buyers to seek out lower-priced products in our market," said CREB<sup>®</sup> Chief Economist Ann-Marie Lurie. "However, the higher rates are likely also preventing some move-up activity in the market impacting supply growth for lowerpriced homes. This is causing differing conditions in the housing market based on price range."

With 2,451 units available in inventory, levels remain 43 per cent lower than long-term trends for the month. While overall inventory levels are slightly lower than last January, there is significant variation by price range. Homes priced under \$500,000 reported year-over-year inventory declines of nearly 30 per cent while inventory levels improved for homes prices above that level.