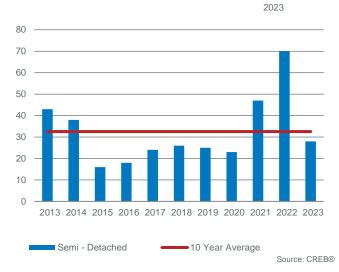

January 2023

Semi-Detached

Sales in January slowed relative to last year's levels but remained above levels achieved before the pandemic. At the same time, a pullback in new listings has left inventory levels below the already low levels reported last January. Like the detached sector, semi-detached homes have seen shifts where the demand remains strong for lower-priced product relative to the supply likely causing divergent trends in pricing. In January, most districts reported a monthly benchmark price growth. However, prices did trend down in the higherpriced City Centre district causing Calgary's semidetached benchmark prices to ease slightly over levels seen in December 2022. Despite the monthly adjustment overall, prices remained nearly six per cent higher than levels reported in January 2022.