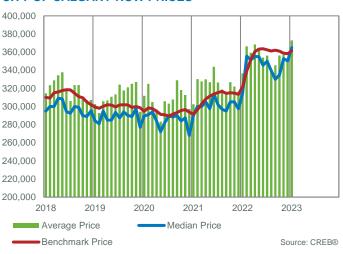

Although conditions are not as tight as last year, lower supply levels are preventing a significant shift toward balanced conditions and prices did trend up slightly over last month breaking the seven consecutive month slide. As of January, the benchmark price reached \$520,900, 5 per cent higher than last January, but still well below the May 2022 high of \$546,000.

# City of Calgary

|                                   |                          |                        |                    |                          | Jan. 20                | )23                |
|-----------------------------------|--------------------------|------------------------|--------------------|--------------------------|------------------------|--------------------|
|                                   | Jan-22                   | Jan-23                 | Y/Y %<br>Change    | 2022                     | 2023                   | %<br>Change        |
| CITY OF CALGARY                   |                          |                        |                    |                          |                        |                    |
| Total Sales<br>Total Sales Volume | 2,004<br>\$1,025,935,306 | 1,199<br>\$609,318,018 | -40.17%<br>-40.61% | 2,004<br>\$1,025,935,306 | 1,199<br>\$609,318,018 | -40.17%<br>-40.61% |
| New Listings                      | 2,474                    | 1,852                  | -25.14%            | 2,474                    | 1,852                  | -25.14%            |
| Inventory                         | 2,626                    | 2,451                  | -6.66%             | 2,626                    | 2,451                  | -6.66%             |
| Months of Supply                  | 1.31                     | 2.04                   | 56.00%             | 1.31                     | 2.04                   | 56.00%             |
| Sales to New Listings             | 81.00%                   | 64.74%                 | -16.26%            | 81.00%                   | 64.74%                 | -16.26%            |
| Sales to List Price               | 100.69%                  | 98.40%                 | -2.29%             | 100.69%                  | 98.40%                 | -2.29%             |
| Days on Market                    | 44                       | 42                     | -3.15%             | 44                       | 42                     | -4.55%             |
| Benchmark Price                   | \$495,300                | \$520,900              | 5.17%              | \$495,300                | \$520,900              | 5.17%              |
| Median Price                      | \$467,000                | \$465,000              | -0.43%             | \$467,000                | \$465,000              | -0.43%             |
| Average Price                     | \$511,944                | \$508,189              | -0.73%             | \$511,944                | \$508,189              | -0.73%             |
| Index                             | 246                      | 259                    | 5.17%              | 236                      | #N/A                   | #N/A               |