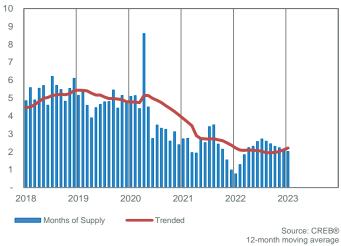

| -      | -      | -    | -    |
| \$2,000,000 +             | -      | -      | -    | -    |
|                           | 305    | 209    | 305  | 209  |



**Row** Jan. <u>2023</u>

CITY OF CALGARY ROW SALES



CITY OF CALGARY ROW INVENTORY AND SALES







CITY OF CALGARY ROW NEW LISTINGS



CITY OF CALGARY ROW MONTHS OF INVENTORY





## CITY OF CALGARY ROW PRICES

### Jan. 2023

### **CITY CENTRE**

🛛 creb



### **CITY CENTRE INVENTORY AND SALES**





### **CITY CENTRE TOTAL SALES BY PRICE RANGE**



#### **CITY CENTRE MONTHS OF INVENTORY**



<sup>12-</sup>month moving average



**CREB®** Calgary Regional Housing Market Statistics

# 🛛 creb

### Jan. 2023

## **NORTHEAST**



### NORTHEAST INVENTORY AND SALES



### NORTHEAST PRICE CHANGE







NORTHEAST MONTHS OF INVENTORY







### Jan. 2023

### NORTH

🛛 creb



### NORTH INVENTORY AND SALES



#### NORTH PRICE CHANGE





#### NORTH MONTHS OF INVENTORY



**NORTH PRICES** 700,000 600,000 500,000 400,000 300,000 200,000 100,000 2018 2019 2020 2021 2022 2023 Detached Price Apartment Price Source: CREB® - Row Price - Semi Price Benchmark Price

# 🛛 creb

### Jan. 2023

### NORTHWEST



#### NORTHWEST INVENTORY AND SALES



### NORTHWEST PRICE CHANGE



### NORTHWEST TOTAL SALES BY PRICE RANGE



### NORTHWEST MONTHS OF INVENTORY





### **NORTHWEST PRICES**

Benchmark Price

### Jan. 2023

### WEST

🛛 creb



### WEST INVENTORY AND SALES





WEST TOTAL SALES BY PRICE RANGE



WEST MONTHS OF INVENTORY



<sup>12-</sup>month moving average



### Jan. 2023

## SOUTH

🛛 creb



### SOUTH INVENTORY AND SALES