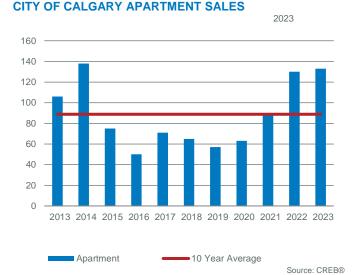

### Apartment

Sales for apartment condominiums did not see the same pace of decline as other property types in January partly due to the level of new listings coming onto the market. Nonetheless, inventory levels remained well below long-term trends for the month and have not been this low in January since 2014.

The adjustments to both sales and inventory have left this sector with a months of supply that is lower than levels seen at the start of 2022. The shift to affordable options is also impacting prices within the apartment condominium sector. In January, prices trended up from December levels driven by strong gains in the lower priced district of the North East and East. Overall, apartment condominium prices in the city reached \$277,600, one per cent higher than last month and a year-over-year gain of nearly 10 per cent, narrowing the spread from the record high prices set in 2014.