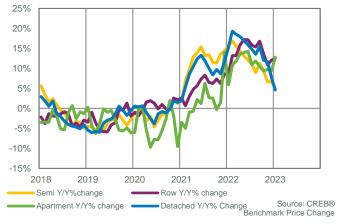

The variation within the market is likely causing divergent trends in pricing as prices have trended down in the higher-priced City Centre, while still reporting some modest gains in other districts of the city. Overall, the benchmark price reached \$622,800 in January, slightly higher than levels reported in December, but still below the monthly high achieved in May 2022.

January 2023

Semi-Detached

Sales in January slowed relative to last year's levels but remained above levels achieved before the pandemic. At the same time, a pullback in new listings has left inventory levels below the already low levels reported last January. Like the detached sector, semi-detached homes have seen shifts where the demand remains strong for lower-priced product relative to the supply likely causing divergent trends in pricing. In January, most districts reported a monthly benchmark price growth. However, prices did trend down in the higherpriced City Centre district causing Calgary's semidetached benchmark prices to ease slightly over levels seen in December 2022. Despite the monthly adjustment overall, prices remained nearly six per cent higher than levels reported in January 2022.

#### Row

Row homes sales slowed over last year's record high but remained well above long-term trends for the month. Sales would have likely been stronger if more listings came onto the market. In January, new listings dropped over the previous year and were over 20 per cent below long-term trends. The adjustments in both sales and new listings did little to change the low inventory scenario and the months of supply remained below two months in January. The persistently tight conditions did also prevent any downward pressure on prices which posted a nearly one per cent gain over December levels. With a benchmark price of \$361,400, levels are still over 12 per cent higher than last January, and only slightly lower than the \$363,700 monthly high achieved in June 2022.

The adjustments to both sales and inventory have left this sector with a months of supply that is lower than levels seen at the start of 2022. The shift to affordable options is also impacting prices within the apartment condominium sector. In January, prices trended up from December levels driven by strong gains in the lower priced district of the North East and East. Overall, apartment condominium prices in the city reached \$277,600, one per cent higher than last month and a year-over-year gain of nearly 10 per cent, narrowing the spread from the record high prices set in 2014.