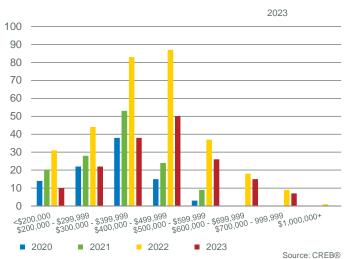

### Supply of lower-priced homes remains low for January

**City of Calgary, Feb. 1, 2023** – The level of new listings in January fell to the lowest levels seen since the late 90s. While new listings fell in nearly every price range, the pace of decline was higher for lower-priced properties.

At the same time, sales activity did slow compared to the high levels reported last year but remained consistent with long-term trends. However, there has been a shift in the

composition of sales as detached homes only comprised 47 per cent of all sales. "Higher lending rates are causing many buyers to seek out lower-priced products in our market," said CREB<sup>®</sup> Chief Economist Ann-Marie Lurie. "However, the higher rates are likely also preventing some move-up activity in the market impacting supply growth for lowerpriced homes. This is causing differing conditions in the housing market based on price range."

With 2,451 units available in inventory, levels remain 43 per cent lower than long-term trends for the month. While overall inventory levels are slightly lower than last January, there is significant variation by price range. Homes priced under \$500,000 reported year-over-year inventory declines of nearly 30 per cent while inventory levels improved for homes prices above that level.

Although conditions are not as tight as last year, lower supply levels are preventing a significant shift toward balanced conditions and prices did trend up slightly over last month breaking the seven consecutive month slide. As of January, the benchmark price reached \$520,900, 5 per cent higher than last January, but still well below the May 2022 high of \$546,000.