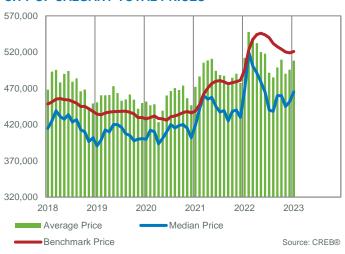

Although conditions are not as tight as last year, lower supply levels are preventing a significant shift toward balanced conditions and prices did trend up slightly over last month breaking the seven consecutive month slide. As of January, the benchmark price reached \$520,900, 5 per cent higher than last January, but still well below the May 2022 high of \$546,000.

#### January 2023

|                   | Sal    | es   | New Listi | ngs  | Inven  | tory | S/NL  | Months c | of Supply | Benchmar  | k Price |
|-------------------|--------|------|-----------|------|--------|------|-------|----------|-----------|-----------|---------|
|                   | Actual | Y/Y% | Actual    | Y/Y% | Actual | Y/Y% | Ratio | Actual   | Y/Y%      | Actual    | Y/Y%    |
| Detached          | 561    | -51% | 879       | -32% | 1,140  | 27%  | 64%   | 2.03     | 160%      | \$622,800 | 7%      |
| Semi              | 111    | -44% | 150       | -44% | 225    | -7%  | 74%   | 2.03     | 65%       | \$559,200 | 6%      |
| Row               | 209    | -31% | 278       | -24% | 316    | -26% | 75%   | 1.51     | 9%        | \$361,400 | 12%     |
| Apartment         | 318    | -10% | 545       | -1%  | 770    | -27% | 58%   | 2.42     | -19%      | \$277,600 | 10%     |
| Total Residential | 1,199  | -40% | 1,852     | -25% | 2,451  | -7%  | 65%   | 2.04     | 56%       | \$520,900 | 5%      |

# City of Calgary

|                                   |                          |                        |                    |                          | Jan. 20                | )23                |
|-----------------------------------|--------------------------|------------------------|--------------------|--------------------------|------------------------|--------------------|
|                                   | Jan-22                   | Jan-23                 | Y/Y %<br>Change    | 2022                     | 2023                   | %<br>Change        |
| CITY OF CALGARY                   |                          |                        |                    |                          |                        |                    |
| Total Sales<br>Total Sales Volume | 2,004<br>\$1,025,935,306 | 1,199<br>\$609,318,018 | -40.17%<br>-40.61% | 2,004<br>\$1,025,935,306 | 1,199<br>\$609,318,018 | -40.17%<br>-40.61% |
| New Listings                      | 2,474                    | 1,852                  | -25.14%            | 2,474                    | 1,852                  | -25.14%            |
| Inventory                         | 2,626                    | 2,451                  | -6.66%             | 2,626                    | 2,451                  | -6.66%             |
| Months of Supply                  | 1.31                     | 2.04                   | 56.00%             | 1.31                     | 2.04                   | 56.00%             |
| Sales to New Listings             | 81.00%                   | 64.74%                 | -16.26%            | 81.00%                   | 64.74%                 | -16.26%            |
| Sales to List Price               | 100.69%                  | 98.40%                 | -2.29%             | 100.69%                  | 98.40%                 | -2.29%             |
| Days on Market                    | 44                       | 42                     | -3.15%             | 44                       | 42                     | -4.55%             |
| Benchmark Price                   | \$495,300                | \$520,900              | 5.17%              | \$495,300                | \$520,900              | 5.17%              |
| Median Price                      | \$467,000                | \$465,000              | -0.43%             | \$467,000                | \$465,000              | -0.43%             |
| Average Price                     | \$511,944                | \$508,189              | -0.73%             | \$511,944                | \$508,189              | -0.73%             |
| Index                             | 246                      | 259                    | 5.17%              | 236                      | #N/A                   | #N/A               |