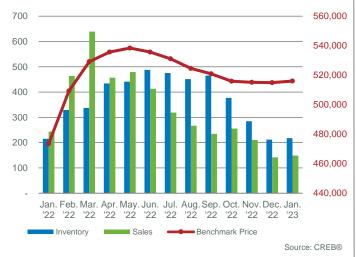

With 2,451 units available in inventory, levels remain 43 per cent lower than long-term trends for the month. While overall inventory levels are slightly lower than last January, there is significant variation by price range. Homes priced under \$500,000 reported year-over-year inventory declines of nearly 30 per cent while inventory levels improved for homes prices above that level.

Although conditions are not as tight as last year, lower supply levels are preventing a significant shift toward balanced conditions and prices did trend up slightly over last month breaking the seven consecutive month slide. As of January, the benchmark price reached \$520,900, 5 per cent higher than last January, but still well below the May 2022 high of \$546,000.