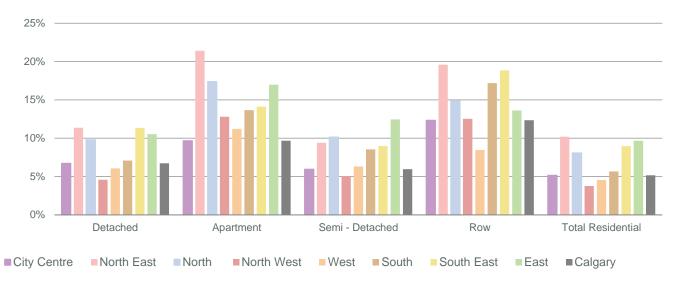

3               | 200.00%                        | 6         | 1.00                | \$205,300       | 13.61%                                      | 1.38%                                             |
| TOTAL CITY    | 209   | 278             | 75.18%                         | 316       | 1.51                | \$361,400       | 12.34%                                      | 0.87%                                             |

\*Total city figures can include activity from areas not yet represented by a community / district





#### CREB® Monthly Statistics City of Calgary

Jan. 2023

### **TOTAL SALES**

🛛 creb



### **TOTAL INVENTORY**

JANUARY



### **MONTHS OF SUPPLY**

JANUARY



8



Jan. 2023

#### **BENCHMARK PRICE - JANUARY**



YEAR OVER YEAR PRICE GROWTH COMPARISON - JANUARY



Source: CREB®

### **TYPICAL HOME ATTRIBUTES - DETACHED HOMES**

|                                  | City<br>Centre | North East | North | North<br>West |      | : South | South<br>East |      | City of<br>Calgary |
|----------------------------------|----------------|------------|-------|---------------|------|---------|---------------|------|--------------------|
| Gross Living Area (Above Ground) | 1257           | 1198       | 1396  | 1582          | 1769 | 1450    | 1522          | 1103 | 1410               |
| Lot Size                         | 5252           | 4119       | 4380  | 5349          | 5608 | 5242    | 4262          | 4871 | 4897               |
| Above Ground Bedrooms            | 3              | 3          | 3     | 3             | 3    | 3       | 3             | 3