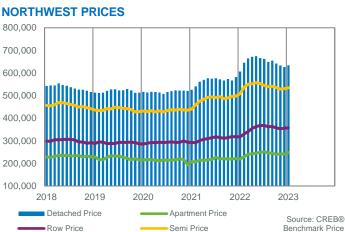

# City of Calgary Monthly Statistics

January 2023 District

District Total Residential Benchmark Price