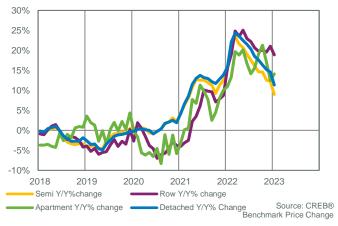

Although conditions are not as tight as last year, lower supply levels are preventing a significant shift toward balanced conditions and prices did trend up slightly over last month breaking the seven consecutive month slide. As of January, the benchmark price reached \$520,900, 5 per cent higher than last January, but still well below the May 2022 high of \$546,000.

The variation within the market is likely causing divergent trends in pricing as prices have trended down in the higher-priced City Centre, while still reporting some modest gains in other districts of the city. Overall, the benchmark price reached \$622,800 in January, slightly higher than levels reported in December, but still below the monthly high achieved in May 2022.

January 2023

Semi-Detached

Sales in January slowed relative to last year's levels but remained above levels achieved before the pandemic. At the same time, a pullback in new listings has left inventory levels below the already low levels reported last January. Like the detached sector, semi-detached homes have seen shifts where the demand remains strong for lower-priced product relative to the supply likely causing divergent trends in pricing. In January, most districts reported a monthly benchmark price growth. However, prices did trend down in the higherpriced City Centre district causing Calgary's semidetached benchmark prices to ease slightly over levels seen in December 2022. Despite the monthly adjustment overall, prices remained nearly six per cent higher than levels reported in January 2022.

#### Row

Row homes sales slowed over last year's record high but remained well above long-term trends for the month. Sales would have likely been stronger if more listings came onto the market. In January, new listings dropped over the previous year and were over 20 per cent below long-term trends. The adjustments in both sales and new listings did little to change the low inventory scenario and the months of supply remained below two months in January. The persistently tight conditions did also prevent any downward pressure on prices which posted a nearly one per cent gain over December levels. With a benchmark price of \$361,400, levels are still over 12 per cent higher than last January, and only slightly lower than the \$363,700 monthly high achieved in June 2022.

The adjustments to both sales and inventory have left this sector with a months of supply that is lower than levels seen at the start of 2022. The shift to affordable options is also impacting prices within the apartment condominium sector. In January, prices trended up from December levels driven by strong gains in the lower priced district of the North East and East. Overall, apartment condominium prices in the city reached \$277,600, one per cent higher than last month and a year-over-year gain of nearly 10 per cent, narrowing the spread from the record high prices set in 2014.