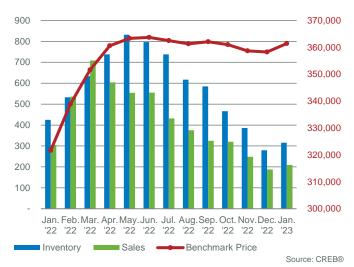

With 2,451 units available in inventory, levels remain 43 per cent lower than long-term trends for the month. While overall inventory levels are slightly lower than last January, there is significant variation by price range. Homes priced under \$500,000 reported year-over-year inventory declines of nearly 30 per cent while inventory levels improved for homes prices above that level.

Although conditions are not as tight as last year, lower supply levels are preventing a significant shift toward balanced conditions and prices did trend up slightly over last month breaking the seven consecutive month slide. As of January, the benchmark price reached \$520,900, 5 per cent higher than last January, but still well below the May 2022 high of \$546,000.

# City of Calgary

|                                   |                          |                        |                    |                          | Jan. 20                | )23                |
|-----------------------------------|--------------------------|------------------------|--------------------|--------------------------|------------------------|--------------------|
|                                   | Jan-22                   | Jan-23                 | Y/Y %<br>Change    | 2022                     | 2023                   | %<br>Change        |
| CITY OF CALGARY                   |                          |                        |                    |                          |                        |                    |
| Total Sales<br>Total Sales Volume | 2,004<br>\$1,025,935,306 | 1,199<br>\$609,318,018 | -40.17%<br>-40.61% | 2,004<br>\$1,025,935,306 | 1,199<br>\$609,318,018 | -40.17%<br>-40.61% |
| New Listings                      | 2,474                    | 1,852                  | -25.14%            | 2,474                    | 1,852                  | -25.14%            |
| Inventory                         | 2,626                    | 2,451                  | -6.66%             | 2,626                    | 2,451                  | -6.66%             |
| Months of Supply                  | 1.31                     | 2.04                   | 56.00%             | 1.31                     | 2.04                   | 56.00%             |
| Sales to New Listings             | 81.00%                   | 64.74%                 | -16.26%            | 81.00%                   | 64.74%                 | -16.26%            |
| Sales to List Price               | 100.69%                  | 98.40%                 | -2.29%             | 100.69%                  | 98.40%                 | -2.29%             |
| Days on Market                    | 44                       | 42                     | -3.15%             | 44                       | 42                     | -4.55%             |
| Benchmark Price                   | \$495,300                | \$520,900              | 5.17%              | \$495,300                | \$520,900              | 5.17%              |
| Median Price                      | \$467,000                | \$465,000              | -0.43%             | \$467,000                | \$465,000              | -0.43%             |
| Average Price                     | \$511,944                | \$508,189              | -0.73%             | \$511,944                | \$508,189              | -0.73%             |
| Index                             | 246                      | 259                    | 5.17%              | 236                      | #N/A                   | #N/A               |