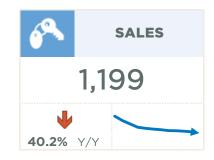

#### January 2023

|                   | Sal    | es   | New Listi | ngs  | Inven  | tory | S/NL  | Months c | of Supply | Benchmar  | k Price |
|-------------------|--------|------|-----------|------|--------|------|-------|----------|-----------|-----------|---------|
|                   | Actual | Y/Y% | Actual    | Y/Y% | Actual | Y/Y% | Ratio | Actual   | Y/Y%      | Actual    | Y/Y%    |
| Detached          | 561    | -51% | 879       | -32% | 1,140  | 27%  | 64%   | 2.03     | 160%      | \$622,800 | 7%      |
| Semi              | 111    | -44% | 150       | -44% | 225    | -7%  | 74%   | 2.03     | 65%       | \$559,200 | 6%      |
| Row               | 209    | -31% | 278       | -24% | 316    | -26% | 75%   | 1.51     | 9%        | \$361,400 | 12%     |
| Apartment         | 318    | -10% | 545       | -1%  | 770    | -27% | 58%   | 2.42     | -19%      | \$277,600 | 10%     |
| Total Residential | 1,199  | -40% | 1,852     | -25% | 2,451  | -7%  | 65%   | 2.04     | 56%       | \$520,900 | 5%      |

# City of Calgary

|                                   |                          |                        |                    |                          | Jan. 20                | )23                |
|-----------------------------------|--------------------------|------------------------|--------------------|--------------------------|------------------------|--------------------|
|                                   | Jan-22                   | Jan-23                 | Y/Y %<br>Change    | 2022                     | 2023                   | %<br>Change        |
| CITY OF CALGARY                   |                          |                        |                    |                          |                        |                    |
| Total Sales<br>Total Sales Volume | 2,004<br>\$1,025,935,306 | 1,199<br>\$609,318,018 | -40.17%<br>-40.61% | 2,004<br>\$1,025,935,306 | 1,199<br>\$609,318,018 | -40.17%<br>-40.61% |
| New Listings                      | 2,474                    | 1,852                  | -25.14%            | 2,474                    | 1,852                  | -25.14%            |
| Inventory                         | 2,626                    | 2,451                  | -6.66%             | 2,626                    | 2,451                  | -6.66%             |
| Months of Supply                  | 1.31                     | 2.04                   | 56.00%             | 1.31                     | 2.04                   | 56.00%             |
| Sales to New Listings             | 81.00%                   | 64.74%                 | -16.26%            | 81.00%                   | 64.74%                 | -16.26%            |
| Sales to List Price               | 100.69%                  | 98.40%                 | -2.29%             | 100.69%                  | 98.40%                 | -2.29%             |
| Days on Market                    | 44                       | 42                     | -3.15%             | 44                       | 42                     | -4.55%             |
| Benchmark Price                   | \$495,300                | \$520,900              | 5.17%              | \$495,300                | \$520,900              | 5.17%              |
| Median Price                      | \$467,000                | \$465,000              | -0.43%             | \$467,000                | \$465,000              | -0.43%             |
| Average Price                     | \$511,944                | \$508,189              | -0.73%             | \$511,944                | \$508,189              | -0.73%             |
| Index                             | 246                      | 259                    | 5.17%              | 236                      | #N/A                   | #N/A               |