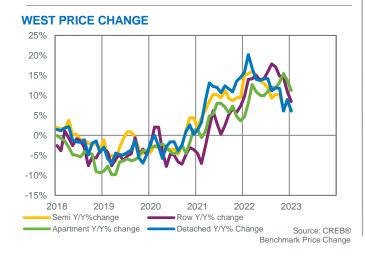

### Detached

Detached home sales saw the largest pullback despite the year-over-year rise in inventory levels. Higher lending rates are cooling demand for higher-priced homes which is supporting inventory gains. Meanwhile, a limited supply of lowerpriced products is preventing stronger sales in the lower price ranges.

The variation within the market is likely causing divergent trends in pricing as prices have trended down in the higher-priced City Centre, while still reporting some modest gains in other districts of the city. Overall, the benchmark price reached \$622,800 in January, slightly higher than levels reported in December, but still below the monthly high achieved in May 2022.

January 2023

Semi-Detached

Sales in January slowed relative to last year's levels but remained above levels achieved before the pandemic. At the same time, a pullback in new listings has left inventory levels below the already low levels reported last January. Like the detached sector, semi-detached homes have seen shifts where the demand remains strong for lower-priced product relative to the supply likely causing divergent trends in pricing. In January, most districts reported a monthly benchmark price growth. However, prices did trend down in the higherpriced City Centre district causing Calgary's semidetached benchmark prices to ease slightly over levels seen in December 2022. Despite the monthly adjustment overall, prices remained nearly six per cent higher than levels reported in January 2022.

#### Row

Row homes sales slowed over last year's record high but remained well above long-term trends for the month. Sales would have likely been stronger if more listings came onto the market. In January, new listings dropped over the previous year and were over 20 per cent below long-term trends. The adjustments in both sales and new listings did little to change the low inventory scenario and the months of supply remained below two months in January. The persistently tight conditions did also prevent any downward pressure on prices which posted a nearly one per cent gain over December levels. With a benchmark price of \$361,400, levels are still over 12 per cent higher than last January, and only slightly lower than the \$363,700 monthly high achieved in June 2022.

### Apartment

Sales for apartment condominiums did not see the same pace of decline as other property types in January partly due to the level of new listings coming onto the market. Nonetheless, inventory levels remained well below long-term trends for the month and have not been this low in January since 2014.

The adjustments to both sales and inventory have left this sector with a months of supply that is lower than levels seen at the start of 2022. The shift to affordable options is also impacting prices within the apartment condominium sector. In January, prices trended up from December levels driven by strong gains in the lower priced district of the North East and East. Overall, apartment condominium prices in the city reached \$277,600, one per cent higher than last month and a year-over-year gain of nearly 10 per cent, narrowing the spread from the record high prices set in 2014.