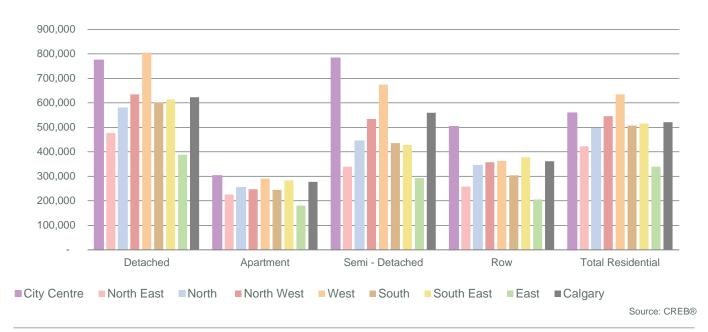

# City of Calgary Monthly Statistics

January 2023 District

District Total Residential Benchmark Price