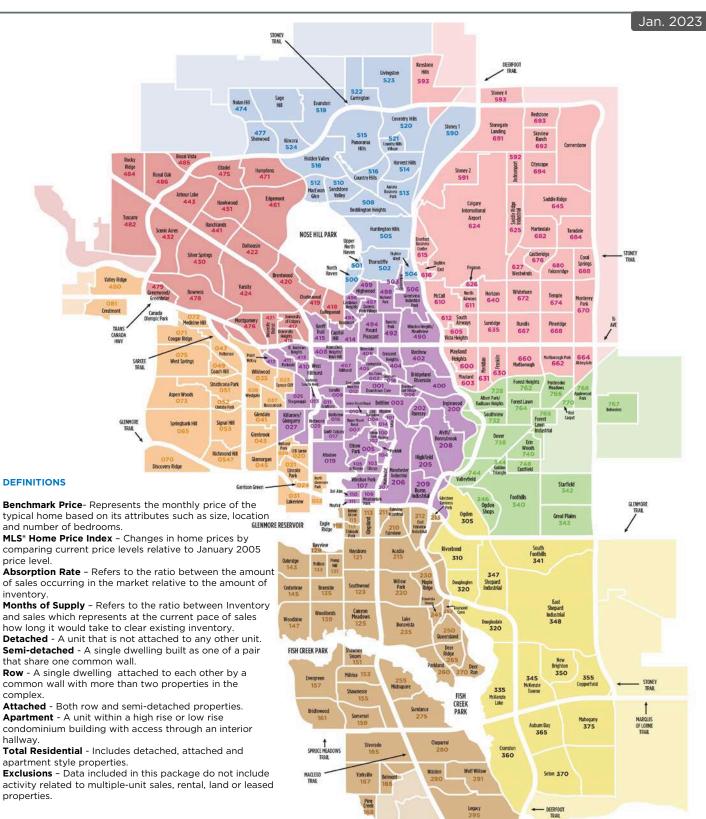

# City of Calgary Monthly Statistics

January 2023 District

District Total Residential Benchmark Price