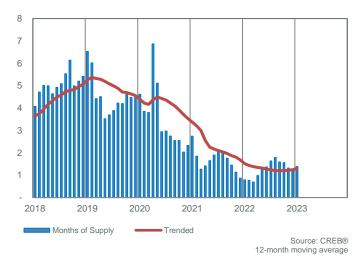

209    | 305  | 209  |



**Row** Jan. <u>2023</u>

CITY OF CALGARY ROW SALES



CITY OF CALGARY ROW INVENTORY AND SALES







CITY OF CALGARY ROW NEW LISTINGS



CITY OF CALGARY ROW MONTHS OF INVENTORY





## CITY OF CALGARY ROW PRICES

### Jan. 2023

### **CITY CENTRE**

🛛 creb



### **CITY CENTRE INVENTORY AND SALES**





### **CITY CENTRE TOTAL SALES BY PRICE RANGE**



#### **CITY CENTRE MONTHS OF INVENTORY**



<sup>12-</sup>month moving average



**CREB®** Calgary Regional Housing Market Statistics

# 🛛 creb

### Jan. 2023

## **NORTHEAST**



### NORTHEAST INVENTORY AND SALES



### NORTHEAST PRICE CHANGE







NORTHEAST MONTHS OF INVENTORY







### Jan. 2023

### NORTH

🛛 creb



### NORTH INVENTORY AND SALES



#### NORTH PRICE CHANGE





#### NORTH MONTHS OF INVENTORY



**NORTH PRICES** 700,000 600,000 500,000 400,000 300,000 200,000 100,000 2018 2019 2020 2021 2022 2023 Detached Price Apartment Price Source: CREB® - Row Price - Semi Price Benchmark Price

# 🛛 creb

### Jan. 2023

### NORTHWEST



#### NORTHWEST INVENTORY AND SALES



### NORTHWEST PRICE CHANGE



### NORTHWEST TOTAL SALES BY PRICE RANGE



### NORTHWEST MONTHS OF INVENTORY





### **NORTHWEST PRICES**

Benchmark Price

### Jan. 2023

### WEST

🛛 creb



### WEST INVENTORY AND SALES





WEST TOTAL SALES BY PRICE RANGE



WEST MONTHS OF INVENTORY



<sup>12-</sup>month moving average



### Jan. 2023

## SOUTH

🛛 creb



### SOUTH INVENTORY AND SALES







#### SOUTH TOTAL SALES BY PRICE RANGE



#### SOUTH MONTHS OF INVENTORY







### Jan. 2023

### SOUTHEAST

🛛 creb



### SOUTHEA