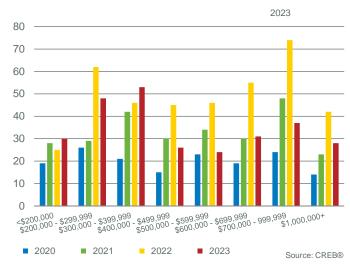

With 2,451 units available in inventory, levels remain 43 per cent lower than long-term trends for the month. While overall inventory levels are slightly lower than last January, there is significant variation by price range. Homes priced under \$500,000 reported year-over-year inventory declines of nearly 30 per cent while inventory levels improved for homes prices above that level.