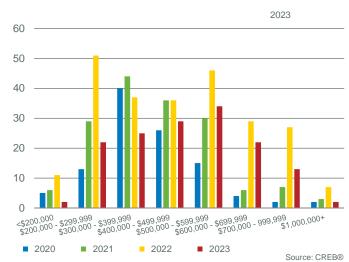

### Supply of lower-priced homes remains low for January

**City of Calgary, Feb. 1, 2023** – The level of new listings in January fell to the lowest levels seen since the late 90s. While new listings fell in nearly every price range, the pace of decline was higher for lower-priced properties.

With 2,451 units available in inventory, levels remain 43 per cent lower than long-term trends for the month. While overall inventory levels are slightly lower than last January, there is significant variation by price range. Homes priced under \$500,000 reported year-over-year inventory declines of nearly 30 per cent while inventory levels improved for homes prices above that level.