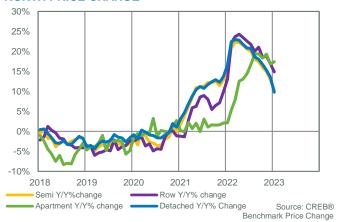

| 305    | 209    | 305  | 209  |



**Row** Jan. <u>2023</u>

CITY OF CALGARY ROW SALES



CITY OF CALGARY ROW INVENTORY AND SALES







CITY OF CALGARY ROW NEW LISTINGS



CITY OF CALGARY ROW MONTHS OF INVENTORY





## CITY OF CALGARY ROW PRICES

### Jan. 2023

### **CITY CENTRE**

🛛 creb



### **CITY CENTRE INVENTORY AND SALES**





### **CITY CENTRE TOTAL SALES BY PRICE RANGE**



#### **CITY CENTRE MONTHS OF INVENTORY**



<sup>12-</sup>month moving average



**CREB®** Calgary Regional Housing Market Statistics

# 🛛 creb

### Jan. 2023

## **NORTHEAST**



### NORTHEAST INVENTORY AND SALES



### NORTHEAST PRICE CHANGE







NORTHEAST MONTHS OF INVENTORY







### Jan. 2023

### NORTH

🛛 creb



### NORTH INVENTORY AND SALES



#### NORTH PRICE CHANGE





#### NORTH MONTHS OF INVENTORY



**NORTH PRICES** 700,000 600,000 500,000 400,000 300,000 200,000 100,000 2018 2019 2020 2021 2022 2023 Detached Price Apartment Price Source: CREB® - Row Price - Semi Price Benchmark Price

# 🛛 creb

### Jan. 2023

### NORTHWEST



#### NORTHWEST INVENTORY AND SALES



### NORTHWEST PRICE CHANGE



### NORTHWEST TOTAL SALES BY PRICE RANGE



### NORTHWEST MONTHS OF INVENTORY





### **NORTHWEST PRICES**

Benchmark Price

### Jan. 2023

### WEST

🛛 creb



### WEST INVENTORY AND SALES





WEST TOTAL SALES BY PRICE RANGE



WEST MONTHS OF INVENTORY



<sup>12-</sup>month moving average



### Jan. 2023

## SOUTH

🛛 creb



### SOUTH INVENTORY AND SALES







#### SOUTH TOTAL SALES BY PRICE RANGE



#### SOUTH MONTHS OF INVENTORY







### Jan. 2023