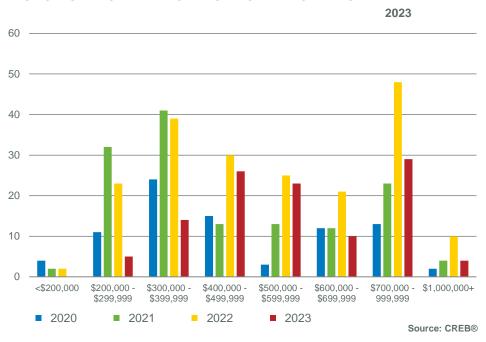

### Supply of lower-priced homes remains low for January

**City of Calgary, Feb. 1, 2023** – The level of new listings in January fell to the lowest levels seen since the late 90s. While new listings fell in nearly every price range, the pace of decline was higher for lower-priced properties.

With 2,451 units available in inventory, levels remain 43 per cent lower than long-term trends for the month. While overall inventory levels are slightly lower than last January, there is significant variation by price range. Homes priced under \$500,000 reported year-over-year inventory declines of nearly 30 per cent while inventory levels improved for homes prices above that level.