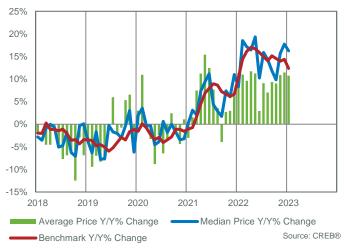

4    | 2    |
| \$700,000 - \$749,999     | 1      | -      | 1    | -    |
| \$750,000 - \$799,999     | -      | -      | -    | -    |
| \$800,000 - \$849,999     | 2      | -      | 2    | -    |
| \$850,000 - \$899,999     | 2      | -      | 2    | -    |
| \$900,000 - \$949,999     | -      | -      | -    | -    |
| \$950,000 - \$999,999     | -      | -      | -    | -    |
| \$1,000,000 - \$1,299,999 | -      | -      | -    | -    |
| \$1,300,000 - \$1,499,999 | -      | -      | -    | -    |
| \$1,500,000 - \$1,999,999 | -      | -      | -    | -    |
| \$2,000,000 +             | -      | -      | -    | -    |
|                           | 305    | 209    | 305  | 209  |



**Row** Jan. <u>2023</u>

CITY OF CALGARY ROW SALES



CITY OF CALGARY ROW INVENTORY AND SALES







CITY OF CALGARY ROW NEW LISTINGS



CITY OF CALGARY ROW MONTHS OF INVENTORY





## CITY OF CALGARY ROW PRICES

### Jan. 2023

### **CITY CENTRE**

🛛 creb



### **CITY CENTRE INVENTORY AND SALES**





### **CITY CENTRE TOTAL SALES BY PRICE RANGE**



#### **CITY CENTRE MONTHS OF INVENTORY**



<sup>12-</sup>month moving average



**CREB®** Calgary Regional Housing Market Statistics

# 🛛 creb

### Jan. 2023

## **NORTHEAST**



### NORTHEAST INVENTORY AND SALES



### NORTHEAST PRICE CHANGE







NORTHEAST MONTHS OF INVENTORY







### Jan. 2023

### NORTH

🛛 creb



### NORTH INVENTORY AND SALES



#### NORTH PRICE CHANGE





#### NORTH MONTHS OF INVENTORY



**NORTH PRICES** 700,000 600,000 500,000 400,000 300,000 200,000 100,000 2018 2019 2020 2021 2022 2023 Detached Price Apartm