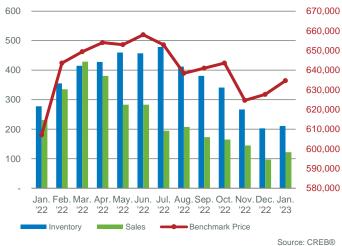

### Supply of lower-priced homes remains low for January

**City of Calgary, Feb. 1, 2023** – The level of new listings in January fell to the lowest levels seen since the late 90s. While new listings fell in nearly every price range, the pace of decline was higher for lower-priced properties.

At the same time, sales activity did slow compared to the high levels reported last year but remained consistent with long-term trends. However, there has been a shift in the

composition of sales as detached homes only comprised 47 per cent of all sales. "Higher lending rates are causing many buyers to seek out lower-priced products in our market," said CREB<sup>®</sup> Chief Economist Ann-Marie Lurie. "However, the higher rates are likely also preventing some move-up activity in the market impacting supply growth for lowerpriced homes. This is causing differing conditions in the housing market based on price range."

With 2,451 units available in inventory, levels remain 43 per cent lower than long-term trends for the month. While overall inventory levels are slightly lower than last January, there is significant variation by price range. Homes priced under \$500,000 reported year-over-year inventory declines of nearly 30 per cent while inventory levels improved for homes prices above that level.

Although conditions are not as tight as last year, lower supply levels are preventing a significant shift toward balanced conditions and prices did trend up slightly over last month breaking the seven consecutive month slide. As of January, the benchmark price reached \$520,900, 5 per cent higher than last January, but still well below the May 2022 high of \$546,000.