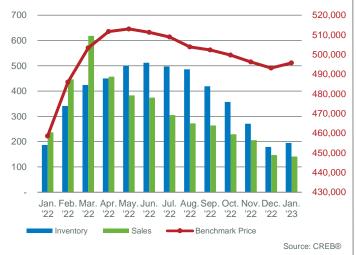

-      | -    | -    |
|                           | 305    | 209    | 305  | 209  |



**Row** Jan. <u>2023</u>

CITY OF CALGARY ROW SALES



CITY OF CALGARY ROW INVENTORY AND SALES







CITY OF CALGARY ROW NEW LISTINGS



CITY OF CALGARY ROW MONTHS OF INVENTORY





## CITY OF CALGARY ROW PRICES

### Jan. 2023

### **CITY CENTRE**

🛛 creb



### **CITY CENTRE INVENTORY AND SALES**





### **CITY CENTRE TOTAL SALES BY PRICE RANGE**



#### **CITY CENTRE MONTHS OF INVENTORY**



<sup>12-</sup>month moving average



**CREB®** Calgary Regional Housing Market Statistics

# 🛛 creb

### Jan. 2023

## **NORTHEAST**



### NORTHEAST INVENTORY AND SALES



### NORTHEAST PRICE CHANGE







NORTHEAST MONTHS OF INVENTORY







### Jan. 2023

### NORTH

🛛 creb



### NORTH INVENTORY AND SALES



#### NORTH PRICE CHANGE





#### NORTH MONTHS OF INVENTORY



**NORTH PRICES** 700,000 600,000 500,000 400,000 300,000 200,000 100,000 2018 2019 2020 2021 2022 2023 Detached Price Apartment Price Source: CREB® - Row Price - Semi Price Benchmark Price

# 🛛 creb

### Jan. 2023

### NORTHWEST



#### NORTHWEST INVENTORY AND SALES



### NORTHWEST PRICE CHANGE



### NORTHWEST TOTAL SALES BY PRICE RANGE



### NORTHWEST MONTHS OF INVENTORY





### **NORTHWEST PRICES**

Benchmark Price

### Jan. 2023

### WEST

🛛 creb



### WEST INVENTORY AND SALES





WEST TOTAL SALES BY PRICE RANGE



WEST MONTHS OF INVENTORY



<sup>12-</sup>month moving average



### Jan. 2023

## SOUTH

🛛 creb



### SOUTH INVENTORY AND SALES







#### SOUTH TOTAL SALES BY PRICE RANGE



#### SOUTH MONTHS OF INVEN