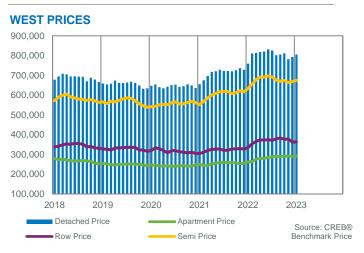

The variation within the market is likely causing divergent trends in pricing as prices have trended down in the higher-priced City Centre, while still reporting some modest gains in other districts of the city. Overall, the benchmark price reached \$622,800 in January, slightly higher than levels reported in December, but still below the monthly high achieved in May 2022.