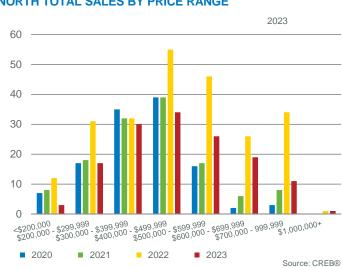

| 305    | 209    | 305  | 209  |



**Row** Jan. <u>2023</u>

CITY OF CALGARY ROW SALES



CITY OF CALGARY ROW INVENTORY AND SALES







CITY OF CALGARY ROW NEW LISTINGS



CITY OF CALGARY ROW MONTHS OF INVENTORY





## CITY OF CALGARY ROW PRICES

### Jan. 2023

### **CITY CENTRE**

🛛 creb



### **CITY CENTRE INVENTORY AND SALES**





### **CITY CENTRE TOTAL SALES BY PRICE RANGE**



#### **CITY CENTRE MONTHS OF INVENTORY**



<sup>12-</sup>month moving average



**CREB®** Calgary Regional Housing Market Statistics

# 🛛 creb

### Jan. 2023

## **NORTHEAST**



### NORTHEAST INVENTORY AND SALES



### NORTHEAST PRICE CHANGE







NORTHEAST MONTHS OF INVENTORY







### Jan. 2023

### NORTH

🛛 creb



### NORTH INVENTORY AND SALES



#### NORTH PRICE CHANGE





#### NORTH MONTHS OF INVENTORY



**NORTH PRICES** 700,000 600,000 500,000 400,000 300,000 200,000 100,000 2018 2019 2020 2021 2022 2023 Detached Price Apartment Price Source: CREB® - Row Price - Semi Price Benchmark Price

# 🛛 creb

### Jan. 2023

### NORTHWEST



#### NORTHWEST INVENTORY AND SALES



### NORTHWEST PRICE CHANGE



### NORTHWEST TOTAL SALES BY PRICE RANGE



### NORTHWEST MONTHS OF INVENTORY





### **NORTHWEST PRICES**

Benchmark Price

### Jan. 2023

### WEST

🛛 creb



### WEST INVENTORY AND SALES





WEST TOTAL SALES BY PRICE RANGE



WEST MONTHS OF INVENTORY



<sup>12-</sup>month moving average



### Jan. 2023

## SOUTH

🛛 creb



### SOUTH INVENTORY AND SALES







#### SOUTH TOTAL SALES BY PRICE RANGE



#### SOUTH MONTHS OF INVENTORY







### Jan. 2023

##