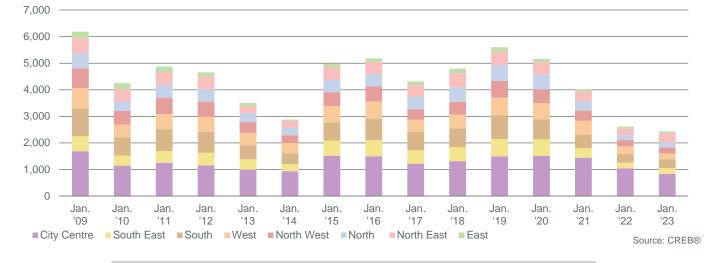

| \$378,200       | 18.86%                                      | 1.78%                                             |
| East          | 6     | 3               | 200.00%                        | 6         | 1.00                | \$205,300       | 13.61%                                      | 1.38%                                             |
| TOTAL CITY    | 209   | 278             | 75.18%                         | 316       | 1.51                | \$361,400       | 12.34%                                      | 0.87%                                             |

\*Total city figures can include activity from areas not yet represented by a community / district





#### CREB® Monthly Statistics City of Calgary

Jan. 2023

### **TOTAL SALES**

🛛 creb



### **TOTAL INVENTORY**

JANUARY



### **MONTHS OF SUPPLY**

JANUARY



8



Jan. 2023

#### **BENCHMARK PRICE - JANUARY**



YEAR OVER YEAR PRICE GROWTH COMPARISON - JANUARY



Source: CREB®

### **TYPICAL HOME ATTRIBUTES - DETACHED HOMES**

|                                  | City<br>Centre | North East | North | North<br>West |      | : South | South<br>East |      | City of<br>Calgary |
|----------------------------------|----------------|------------|-------|---------------|------|---------|---------------|------|--------------------|
| Gross Living Area (Above Ground) | 1257           | 1198       | 1396  | 1582          | 1769 | 1450    | 1522          | 1103 | 1410               |
| Lot Size                         | 5252           | 4119       | 4380  | 5349          | 5608 | 5242    | 4262          | 4871 | 489