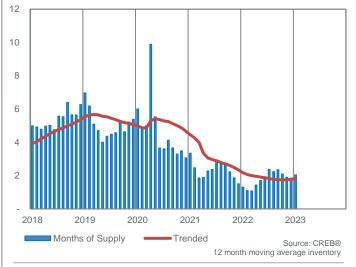

With 2,451 units available in inventory, levels remain 43 per cent lower than long-term trends for the month. While overall inventory levels are slightly lower than last January, there is significant variation by price range. Homes priced under \$500,000 reported year-over-year inventory declines of nearly 30 per cent while inventory levels improved for homes prices above that level.

#### January 2023

|                   | Sal    | es   | New Listi | ngs  | Inven  | tory | S/NL  | Months c | of Supply | Benchmar  | k Price |
|-------------------|--------|------|-----------|------|--------|------|-------|----------|-----------|-----------|---------|
|                   | Actual | Y/Y% | Actual    | Y/Y% | Actual | Y/Y% | Ratio | Actual   | Y/Y%      | Actual    | Y/Y%    |
| Detached          | 561    | -51% | 879       | -32% | 1,140  | 27%  | 64%   | 2.03     | 160%      | \$622,800 | 7%      |
| Semi              | 111    | -44% | 150       | -44% | 225    | -7%  | 74%   | 2.03     | 65%       | \$559,200 | 6%      |
| Row               | 209    | -31% | 278       | -24% | 316    | -26% | 75%   | 1.51     | 9%        | \$361,400 | 12%     |
| Apartment         | 318    | -10% | 545       | -1%  | 770    | -27% | 58%   | 2.42     | -19%      | \$277,600 | 10%     |
| Total Residential | 1,199  | -40% | 1,852     | -25% | 2,451  | -7%  | 65%   | 2.04     | 56%       | \$520,900 | 5%      |

### MONTHS OF SUPPLY AND PRICE CHANGES

RESIDENTIAL