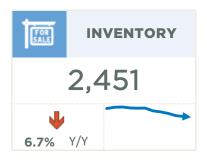

With 2,451 units available in inventory, levels remain 43 per cent lower than long-term trends for the month. While overall inventory levels are slightly lower than last January, there is significant variation by price range. Homes priced under \$500,000 reported year-over-year inventory declines of nearly 30 per cent while inventory levels improved for homes prices above that level.

#### January 2023

|                   | Sal    | es   | New Listi | ngs  | Inven  | tory | S/NL  | Months c | of Supply | Benchmar  | k Price |
|-------------------|--------|------|-----------|------|--------|------|-------|----------|-----------|-----------|---------|
|                   | Actual | Y/Y% | Actual    | Y/Y% | Actual | Y/Y% | Ratio | Actual   | Y/Y%      | Actual    | Y/Y%    |
| Detached          | 561    | -51% | 879       | -32% | 1,140  | 27%  | 64%   | 2.03     | 160%      | \$622,800 | 7%      |
| Semi              | 111    | -44% | 150       | -44% | 225    | -7%  | 74%   | 2.03     | 65%       | \$559,200 | 6%      |
| Row               | 209    | -31% | 278       | -24% | 316    | -26% | 75%   | 1.51     | 9%        | \$361,400 | 12%     |
| Apartment         | 318    | -10% | 545       | -1%  | 770    | -27% | 58%   | 2.42     | -19%      | \$277,600 | 10%     |
| Total Residential | 1,199  | -40% | 1,852     | -25% | 2,451  | -7%  | 65%   | 2.04     | 56%       | \$520,900 | 5%      |

# City of Calgary

|                                   |                          |                        |                    |                          | Jan. 20                | )23                |
|-----------------------------------|--------------------------|------------------------|--------------------|--------------------------|------------------------|--------------------|
|                                   | Jan-22                   | Jan-23                 | Y/Y %<br>Change    | 2022                     | 2023                   | %<br>Change        |
| CITY OF CALGARY                   |                          |                        |                    |                          |                        |                    |
| Total Sales<br>Total Sales Volume | 2,004<br>\$1,025,935,306 | 1,199<br>\$609,318,018 | -40.17%<br>-40.61% | 2,004<br>\$1,025,935,306 | 1,199<br>\$609,318,018 | -40.17%<br>-40.61% |
| New Listings                      | 2,474                    | 1,852                  | -25.14%            | 2,474                    | 1,852                  | -25.14%            |
| Inventory                         | 2,626                    | 2,451                  | -6.66%             | 2,626                    | 2,451                  | -6.66%             |
| Months of Supply                  | 1.31                     | 2.04                   | 56.00%             | 1.31                     | 2.04                   | 56.00%             |
| Sales to New Listings             | 81.00%                   | 64.74%                 | -16.26%            | 81.00%                   | 64.74%                 | -16.26%            |
| Sales to List Price               | 100.69%                  | 98.40%                 | -2.29%             | 100.69%                  | 98.40%                 | -2.29%             |
| Days on Market                    | 44                       | 42                     | -3.15%             | 44                       | 42                     | -4.55%             |
| Benchmark Price                   | \$495,300                | \$520,900              | 5.17%              | \$495,300                | \$520,900              | 5.17%              |
| Median Price                      | \$467,000                | \$465,000              | -0.43%             | \$467,000                | \$465,000              | -0.43%             |
| Average Price                     | \$511,944                | \$508,189              | -0.73%             | \$511,944                | \$508,189              | -0.73%             |
| Index                             | 246                      | 259                    | 5.17%              | 236                      | #N/A                   | #N/A               |