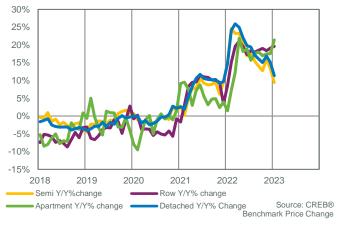

| -    |
| \$1,500,000 - \$1,999,999 | -      | -      | -    | -    |
| \$2,000,000 +             | -      | -      | -    | -    |
|                           | 305    | 209    | 305  | 209  |



**Row** Jan. <u>2023</u>

CITY OF CALGARY ROW SALES



CITY OF CALGARY ROW INVENTORY AND SALES







CITY OF CALGARY ROW NEW LISTINGS



CITY OF CALGARY ROW MONTHS OF INVENTORY





## CITY OF CALGARY ROW PRICES

### Jan. 2023

### **CITY CENTRE**

🛛 creb



### **CITY CENTRE INVENTORY AND SALES**





### **CITY CENTRE TOTAL SALES BY PRICE RANGE**



#### **CITY CENTRE MONTHS OF INVENTORY**



<sup>12-</sup>month moving average



**CREB®** Calgary Regional Housing Market Statistics

# 🛛 creb

### Jan. 2023

## **NORTHEAST**



### NORTHEAST INVENTORY AND SALES



### NORTHEAST PRICE CHANGE







NORTHEAST MONTHS OF INVENTORY







### Jan. 2023

### NORTH

🛛 creb



### NORTH INVENTORY AND SALES



#### NORTH PRICE CHANGE





#### NORTH MONTHS OF INVENTORY



**NORTH PRICES** 700,000 600,000 500,000 400,000 300,000 200,000 100,000 2018 2019 2020 2021 2022 2023 Detached Price Apartment Price Source: CREB® - Row Price - Semi Price Benchmark Price

# 🛛 creb

### Jan. 2023

### NORTHWEST



#### NORTHWEST INVENTORY AND SALES



### NORTHWEST PRICE CHANGE



### NORTHWEST TOTAL SALES BY PRICE RANGE



### NORTHWEST MONTHS OF INVENTORY





### **NORTHWEST PRICES**

Benchmark Price

### Jan. 2023

### WEST

🛛 creb



### WEST INVENTORY AND SALES





WEST TOTAL SALES BY PRICE RANGE



WEST MONTHS OF INVENTORY



<sup>12-</sup>month moving average



### Jan. 2023

## SOUTH

🛛 cr