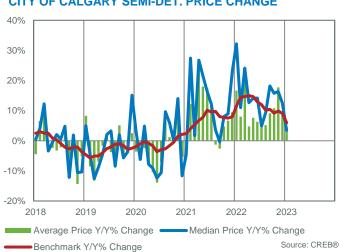

January 2023

Semi-Detached

Sales in January slowed relative to last year's levels but remained above levels achieved before the pandemic. At the same time, a pullback in new listings has left inventory levels below the already low levels reported last January. Like the detached sector, semi-detached homes have seen shifts where the demand remains strong for lower-priced product relative to the supply likely causing divergent trends in pricing. In January, most districts reported a monthly benchmark price growth. However, prices did trend down in the higherpriced City Centre district causing Calgary's semidetached benchmark prices to ease slightly over levels seen in December 2022. Despite the monthly adjustment overall, prices remained nearly six per cent higher than levels reported in January 2022.