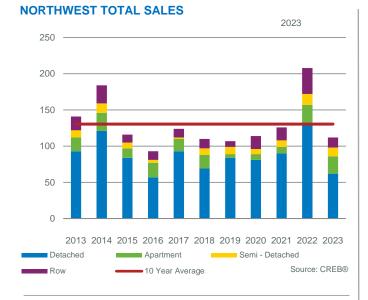

# City of Calgary Monthly Statistics

January 2023 District

District Total Residential Benchmark Price