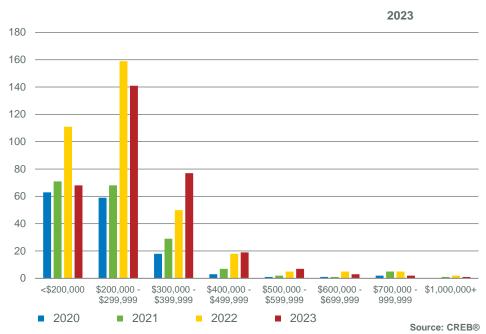

### Supply of lower-priced homes remains low for January

**City of Calgary, Feb. 1, 2023** – The level of new listings in January fell to the lowest levels seen since the late 90s. While new listings fell in nearly every price range, the pace of decline was higher for lower-priced properties.

With 2,451 units available in inventory, levels remain 43 per cent lower than long-term trends for the month. While overall inventory levels are slightly lower than last January, there is significant variation by price range. Homes priced under \$500,000 reported year-over-year inventory declines of nearly 30 per cent while inventory levels improved for homes prices above that level.