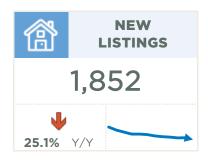

### Supply of lower-priced homes remains low for January

**City of Calgary, Feb. 1, 2023** – The level of new listings in January fell to the lowest levels seen since the late 90s. While new listings fell in nearly every price range, the pace of decline was higher for lower-priced properties.

#### January 2023

|                   | Sal    | es   | New Listi | ngs  | Inven  | tory | S/NL  | Months c | of Supply | Benchmar  | k Price |
|-------------------|--------|------|-----------|------|--------|------|-------|----------|-----------|-----------|---------|
|                   | Actual | Y/Y% | Actual    | Y/Y% | Actual | Y/Y% | Ratio | Actual   | Y/Y%      | Actual    | Y/Y%    |
| Detached          | 561    | -51% | 879       | -32% | 1,140  | 27%  | 64%   | 2.03     | 160%      | \$622,800 | 7%      |
| Semi              | 111    | -44% | 150       | -44% | 225    | -7%  | 74%   | 2.03     | 65%       | \$559,200 | 6%      |
| Row               | 209    | -31% | 278       | -24% | 316    | -26% | 75%   | 1.51     | 9%        | \$361,400 | 12%     |
| Apartment         | 318    | -10% | 545       | -1%  | 770    | -27% | 58%   | 2.42     | -19%      | \$277,600 | 10%     |
| Total Residential | 1,199  | -40% | 1,852     | -25% | 2,451  | -7%  | 65%   | 2.04     | 56%       | \$520,900 | 5%      |

# City of Calgary

|                                   |                          |                        |                    |                          | Jan. 20                | )23                |
|-----------------------------------|--------------------------|------------------------|--------------------|--------------------------|------------------------|--------------------|
|                                   | Jan-22                   | Jan-23                 | Y/Y %<br>Change    | 2022                     | 2023                   | %<br>Change        |
| CITY OF CALGARY                   |                          |                        |                    |                          |                        |                    |
| Total Sales<br>Total Sales Volume | 2,004<br>\$1,025,935,306 | 1,199<br>\$609,318,018 | -40.17%<br>-40.61% | 2,004<br>\$1,025,935,306 | 1,199<br>\$609,318,018 | -40.17%<br>-40.61% |
| New Listings                      | 2,474                    | 1,852                  | -25.14%            | 2,474                    | 1,852                  | -25.14%            |
| Inventory                         | 2,626                    | 2,451                  | -6.66%             | 2,626                    | 2,451                  | -6.66%             |
| Months of Supply                  | 1.31                     | 2.04                   | 56.00%             | 1.31                     | 2.04                   | 56.00%             |
| Sales to New Listings             | 81.00%                   | 64.74%                 | -16.26%            | 81.00%                   | 64.74%                 | -16.26%            |
| Sales to List Price               | 100.69%                  | 98.40%                 | -2.29%             | 100.69%                  | 98.40%                 | -2.29%             |
| Days on Market                    | 44                       | 42                     | -3.15%             | 44                       | 42                     | -4.55%             |
| Benchmark Price                   | \$495,300                | \$520,900              | 5.17%              | \$495,300                | \$520,900              | 5.17%              |
| Median Price                      | \$467,000                | \$465,000              | -0.43%             | \$467,000                | \$465,000              | -0.43%             |
| Average Price                     | \$511,944                | \$508,189              | -0.73%             | \$511,944                | \$508,189              | -0.73%             |
| Index                             | 246                      | 259                    | 5.17%              | 236                      | #N/A                   | #N/A               |