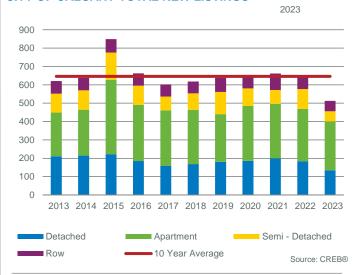

#### January 2023

|                   | Sal    | es   | New Listi | ngs  | Inven  | tory | S/NL  | Months c | of Supply | Benchmar  | k Price |
|-------------------|--------|------|-----------|------|--------|------|-------|----------|-----------|-----------|---------|
|                   | Actual | Y/Y% | Actual    | Y/Y% | Actual | Y/Y% | Ratio | Actual   | Y/Y%      | Actual    | Y/Y%    |
| Detached          | 561    | -51% | 879       | -32% | 1,140  | 27%  | 64%   | 2.03     | 160%      | \$622,800 | 7%      |
| Semi              | 111    | -44% | 150       | -44% | 225    | -7%  | 74%   | 2.03     | 65%       | \$559,200 | 6%      |
| Row               | 209    | -31% | 278       | -24% | 316    | -26% | 75%   | 1.51     | 9%        | \$361,400 | 12%     |
| Apartment         | 318    | -10% | 545       | -1%  | 770    | -27% | 58%   | 2.42     | -19%      | \$277,600 | 10%     |
| Total Residential | 1,199  | -40% | 1,852     | -25% | 2,451  | -7%  | 65%   | 2.04     | 56%       | \$520,900 | 5%      |

#### Year-to-Date

|                   | Sal    | es   | New Listi | ngs  | Inven  | tory | S/NL  | Months c | of Supply | Benchmar  | k Price |
|-------------------|--------|------|-----------|------|--------|------|-------|----------|-----------|-----------|---------|
|                   | Actual | Y/Y% | Actual    | Y/Y% | Actual | Y/Y% | Ratio | Actual   | Y/Y%      | Actual    | Y/Y%    |
| Detached          | 561    | -51% | 879       | -32% | 1,140  | 27%  | 64%   | 2.03     | 160%      | \$622,800 | 7%      |
| Semi              | 111    | -44% | 150       | -44% | 225    | -7%  | 74%   | 2.03     | 65%       | \$559,200 | 6%      |
| Row               | 209    | -31% | 278       | -24% | 316    | -26% | 75%   | 1.51     | 9%        | \$361,400 | 12%     |
| Apartment         | 318    | -10% | 545       | -1%  | 770    | -27% | 58%   | 2.42     | -19%      | \$277,600 | 10%     |
| Total Residential | 1,199  | -40% | 1,852     | -25% | 2,451  | -7%  | 65%   | 2.04     | 56%       | \$520,900 | 5%      |