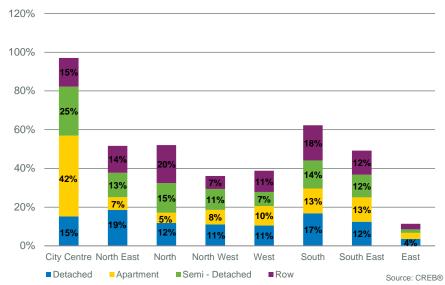

# City of Calgary Monthly Statistics

January 2023 District

District Total Residential Benchmark Price

The variation within the market is likely causing divergent trends in pricing as prices have trended down in the higher-priced City Centre, while still reporting some modest gains in other districts of the city. Overall, the benchmark price reached \$622,800 in January, slightly higher than levels reported in December, but still below the monthly high achieved in May 2022.