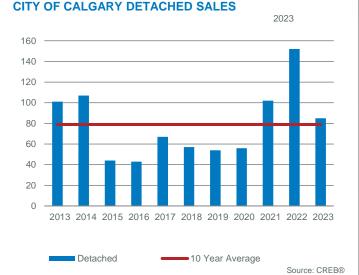

### Detached

Detached home sales saw the largest pullback despite the year-over-year rise in inventory levels. Higher lending rates are cooling demand for higher-priced homes which is supporting inventory gains. Meanwhile, a limited supply of lowerpriced products is preventing stronger sales in the lower price ranges.

The variation within the market is likely causing divergent trends in pricing as prices have trended down in the higher-priced City Centre, while still reporting some modest gains in other districts of the city. Overall, the benchmark price reached \$622,800 in January, slightly higher than levels reported in December, but still below the monthly high achieved in May 2022.