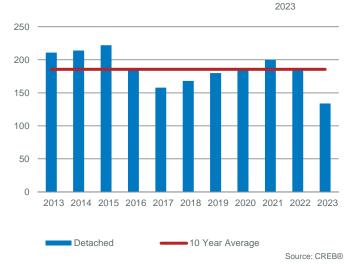

### Detached

Detached home sales saw the largest pullback despite the year-over-year rise in inventory levels. Higher lending rates are cooling demand for higher-priced homes which is supporting inventory gains. Meanwhile, a limited supply of lowerpriced products is preventing stronger sales in the lower price ranges.

The variation within the market is likely causing divergent trends in pricing as prices have trended down in the higher-priced City Centre, while still reporting some modest gains in other districts of the city. Overall, the benchmark price reached \$622,800 in January, slightly higher than levels reported in December, but still below the monthly high achieved in May 2022.