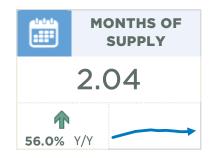

#### January 2023

|                   | Sal    | es   | New Listi | ngs  | Inven  | tory | S/NL  | Months c | of Supply | Benchmar  | k Price |
|-------------------|--------|------|-----------|------|--------|------|-------|----------|-----------|-----------|---------|
|                   | Actual | Y/Y% | Actual    | Y/Y% | Actual | Y/Y% | Ratio | Actual   | Y/Y%      | Actual    | Y/Y%    |
| Detached          | 561    | -51% | 879       | -32% | 1,140  | 27%  | 64%   | 2.03     | 160%      | \$622,800 | 7%      |
| Semi              | 111    | -44% | 150       | -44% | 225    | -7%  | 74%   | 2.03     | 65%       | \$559,200 | 6%      |
| Row               | 209    | -31% | 278       | -24% | 316    | -26% | 75%   | 1.51     | 9%        | \$361,400 | 12%     |
| Apartment         | 318    | -10% | 545       | -1%  | 770    | -27% | 58%   | 2.42     | -19%      | \$277,600 | 10%     |
| Total Residential | 1,199  | -40% | 1,852     | -25% | 2,451  | -7%  | 65%   | 2.04     | 56%       | \$520,900 | 5%      |

# City of Calgary

|                                   |                          |                        |                    |                          | Jan. 20                | )23                |
|-----------------------------------|--------------------------|------------------------|--------------------|--------------------------|------------------------|--------------------|
|                                   | Jan-22                   | Jan-23                 | Y/Y %<br>Change    | 2022                     | 2023                   | %<br>Change        |
| CITY OF CALGARY                   |                          |                        |                    |                          |                        |                    |
| Total Sales<br>Total Sales Volume | 2,004<br>\$1,025,935,306 | 1,199<br>\$609,318,018 | -40.17%<br>-40.61% | 2,004<br>\$1,025,935,306 | 1,199<br>\$609,318,018 | -40.17%<br>-40.61% |
| New Listings                      | 2,474                    | 1,852                  | -25.14%            | 2,474                    | 1,852                  | -25.14%            |
| Inventory                         | 2,626                    | 2,451                  | -6.66%             | 2,626                    | 2,451                  | -6.66%             |
| Months of Supply                  | 1.31                     | 2.04                   | 56.00%             | 1.31                     | 2.04                   | 56.00%             |
| Sales to New Listings             | 81.00%                   | 64.74%                 | -16.26%            | 81.00%                   | 64.74%                 | -16.26%            |
| Sales to List Price               | 100.69%                  | 98.40%                 | -2.29%             | 100.69%                  | 98.40%                 | -2.29%             |
| Days on Market                    | 44                       | 42                     | -3.15%             | 44                       | 42                     | -4.55%             |
| Benchmark Price                   | \$495,300                | \$520,900              | 5.17%              | \$495,300                | \$520,900              | 5.17%              |
| Median Price                      | \$467,000                | \$465,000              | -0.43%             | \$467,000                | \$465,000              | -0.43%             |
| Average Price                     | \$511,944                | \$508,189              | -0.73%             | \$511,944                | \$508,189              | -0.73%             |
| Index                             | 246                      | 259                    | 5.17%              | 236                      | #N/A                   | #N/A               |