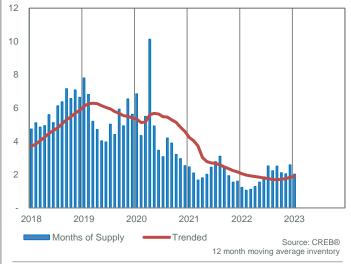

#### January 2023

|                   | Sal    | es   | New Listi | ngs  | Inven  | tory | S/NL  | Months c | of Supply | Benchmar  | k Price |
|-------------------|--------|------|-----------|------|--------|------|-------|----------|-----------|-----------|---------|
|                   | Actual | Y/Y% | Actual    | Y/Y% | Actual | Y/Y% | Ratio | Actual   | Y/Y%      | Actual    | Y/Y%    |
| Detached          | 561    | -51% | 879       | -32% | 1,140  | 27%  | 64%   | 2.03     | 160%      | \$622,800 | 7%      |
| Semi              | 111    | -44% | 150       | -44% | 225    | -7%  | 74%   | 2.03     | 65%       | \$559,200 | 6%      |
| Row               | 209    | -31% | 278       | -24% | 316    | -26% | 75%   | 1.51     | 9%        | \$361,400 | 12%     |
| Apartment         | 318    | -10% | 545       | -1%  | 770    | -27% | 58%   | 2.42     | -19%      | \$277,600 | 10%     |
| Total Residential | 1,199  | -40% | 1,852     | -25% | 2,451  | -7%  | 65%   | 2.04     | 56%       | \$520,900 | 5%      |

#### Year-to-Date

|                   | Sal    | es   | New Listi | ngs  | Inven  | tory | S/NL  | Months c | of Supply | Benchmar  | k Price |
|-------------------|--------|------|-----------|------|--------|------|-------|----------|-----------|-----------|---------|
|                   | Actual | Y/Y% | Actual    | Y/Y% | Actual | Y/Y% | Ratio | Actual   | Y/Y%      | Actual    | Y/Y%    |
| Detached          | 561    | -51% | 879       | -32% | 1,140  | 27%  | 64%   | 2.03     | 160%      | \$622,800 | 7%      |
| Semi              | 111    | -44% | 150       | -44% | 225    | -7%  | 74%   | 2.03     | 65%       | \$559,200 | 6%      |
| Row               | 209    | -31% | 278       | -24% | 316    | -26% | 75%   | 1.51     | 9%        | \$361,400 | 12%     |
| Apartment         | 318    | -10% | 545       | -1%  | 770    | -27% | 58%   | 2.42     | -19%      | \$277,600 | 10%     |
| Total Residential | 1,199  | -40% | 1,852     | -25% | 2,451  | -7%  | 65%   | 2.04     | 56%       | \$520,900 | 5%      |