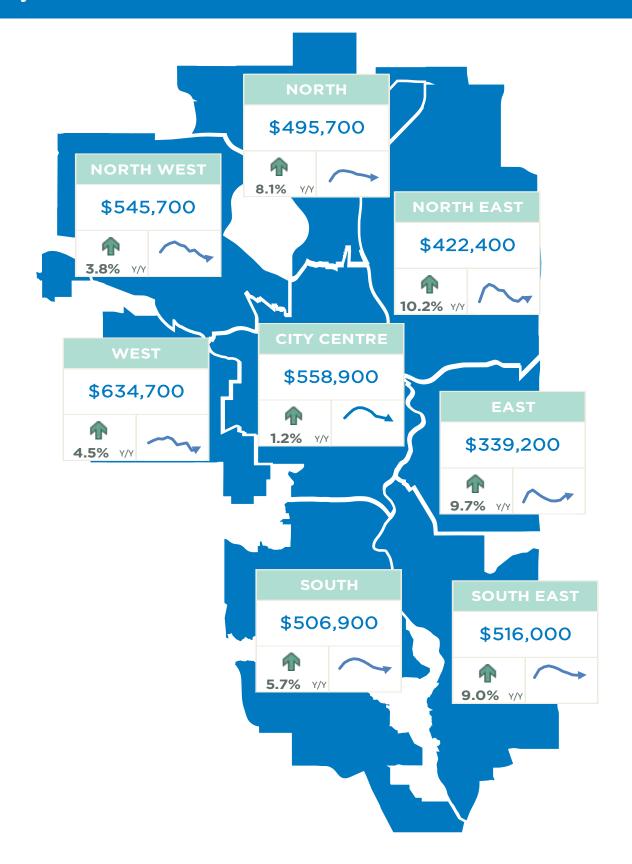

# City of Calgary Monthly Statistics

January 2023 District

District Total Residential Benchmark Price

The variation within the market is likely causing divergent trends in pricing as prices have trended down in the higher-priced City Centre, while still reporting some modest gains in other districts of the city. Overall, the benchmark price reached \$622,800 in January, slightly higher than levels reported in December, but still below the monthly high achieved in May 2022.

January 2023

Semi-Detached

Sales in January slowed relative to last year's levels but remained above levels achieved before the pandemic. At the same time, a pullback in new listings has left inventory levels below the already low levels reported last January. Like the detached sector, semi-detached homes have seen shifts where the demand remains strong for lower-priced product relative to the supply likely causing divergent trends in pricing. In January, most districts reported a monthly benchmark price growth. However, prices did trend down in the higherpriced City Centre district causing Calgary's semidetached benchmark prices to ease slightly over levels seen in December 2022. Despite the monthly adjustment overall, prices remained nearly six per cent higher than levels reported in January 2022.

#### Row

Row homes sales slowed over last year's record high but remained well above long-term trends for the month. Sales would have likely been stronger if more listings came onto the market. In January, new listings dropped over the previous year and were over 20 per cent below long-term trends. The adjustments in both sales and new listings did little to change the low inventory scenario and the months of supply remained below two months in January. The persistently tight conditions did also prevent any downward pressure on prices which posted a nearly one per cent gain over December levels. With a benchmark price of \$361,400, levels are still over 12 per cent higher than last January, and only slightly lower than the \$363,700 monthly high achieved in June 2022.

The adjustments to both sales and inventory have left this sector with a months of supply that is lower than levels seen at the start of 2022. The shift to affordable options is also impacting prices within the apartment condominium sector. In January, prices trended up from December levels driven by strong gains in the lower priced district of the North East and East. Overall, apartment condominium prices in the city reached \$277,600, one per cent higher than last month and a year-over-year gain of nearly 10 per cent, narrowing the spread from the record high prices set in 2014.