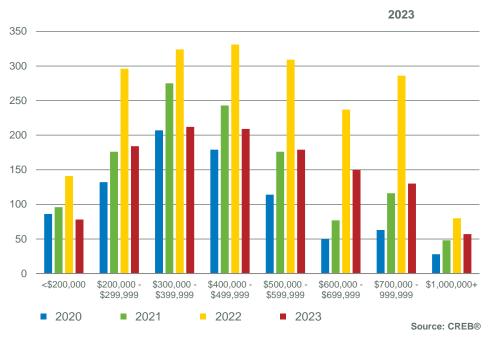

With 2,451 units available in inventory, levels remain 43 per cent lower than long-term trends for the month. While overall inventory levels are slightly lower than last January, there is significant variation by price range. Homes priced under \$500,000 reported year-over-year inventory declines of nearly 30 per cent while inventory levels improved for homes prices above that level.