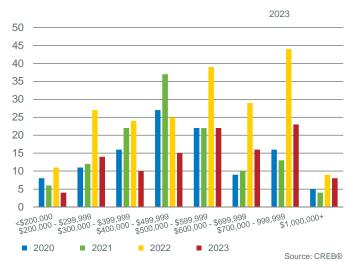

With 2,451 units available in inventory, levels remain 43 per cent lower than long-term trends for the month. While overall inventory levels are slightly lower than last January, there is significant variation by price range. Homes priced under \$500,000 reported year-over-year inventory declines of nearly 30 per cent while inventory levels improved for homes prices above that level.