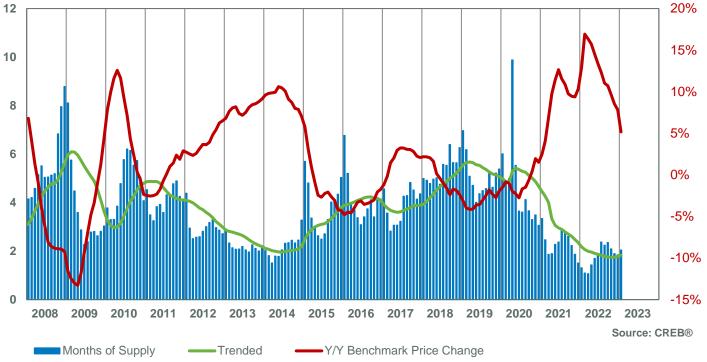

### MONTHS OF SUPPLY AND PRICE CHANGES

RESIDENTIAL

Although conditions are not as tight as last year, lower supply levels are preventing a significant shift toward balanced conditions and prices did trend up slightly over last month breaking the seven consecutive month slide. As of January, the benchmark price reached \$520,900, 5 per cent higher than last January, but still well below the May 2022 high of \$546,000.