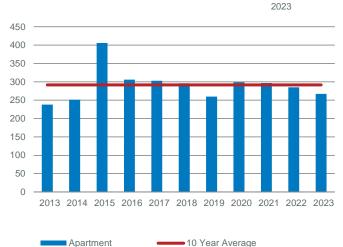

### Apartment

Sales for apartment condominiums did not see the same pace of decline as other property types in January partly due to the level of new listings coming onto the market. Nonetheless, inventory levels remained well below long-term trends for the month and have not been this low in January since 2014.

The adjustments to both sales and inventory have left this sector with a months of supply that is lower than levels seen at the start of 2022. The shift to affordable options is also impacting prices within the apartment condominium sector. In January, prices trended up from December levels driven by strong gains in the lower priced district of the North East and East. Overall, apartment condominium prices in the city reached \$277,600, one per cent higher than last month and a year-over-year gain of nearly 10 per cent, narrowing the spread from the record high prices set in 2014.