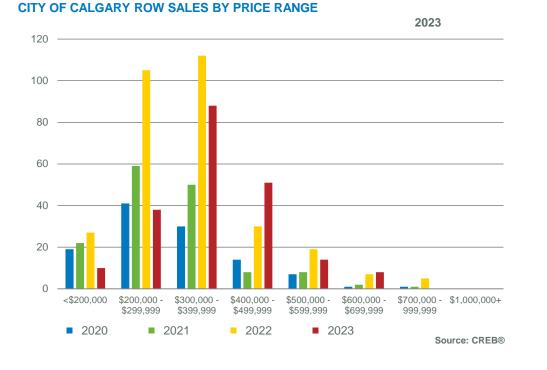

#### Row

Row homes sales slowed over last year's record high but remained well above long-term trends for the month. Sales would have likely been stronger if more listings came onto the market. In January, new listings dropped over the previous year and were over 20 per cent below long-term trends. The adjustments in both sales and new listings did little to change the low inventory scenario and the months of supply remained below two months in January. The persistently tight conditions did also prevent any downward pressure on prices which posted a nearly one per cent gain over December levels. With a benchmark price of \$361,400, levels are still over 12 per cent higher than last January, and only slightly lower than the \$363,700 monthly high achieved in June 2022.