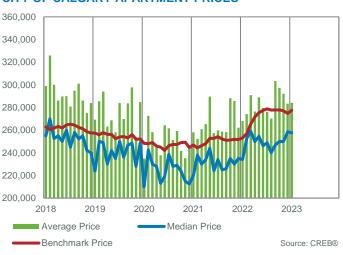

### Apartment

Sales for apartment condominiums did not see the same pace of decline as other property types in January partly due to the level of new listings coming onto the market. Nonetheless, inventory levels remained well below long-term trends for the month and have not been this low in January since 2014.

The adjustments to both sales and inventory have left this sector with a months of supply that is lower than levels seen at the start of 2022. The shift to affordable options is also impacting prices within the apartment condominium sector. In January, prices trended up from December levels driven by strong gains in the lower priced district of the North East and East. Overall, apartment condominium prices in the city reached \$277,600, one per cent higher than last month and a year-over-year gain of nearly 10 per cent, narrowing the spread from the record high prices set in 2014.