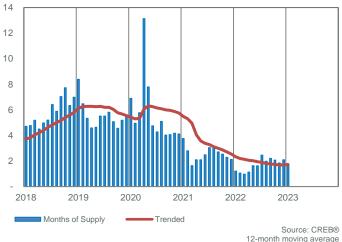

### NORTHEAST INVENTORY AND SALES



### NORTHEAST PRICE CHANGE







NORTHEAST MONTHS OF INVENTORY







### Jan. 2023

### NORTH

🛛 creb



### NORTH INVENTORY AND SALES



#### NORTH PRICE CHANGE





#### NORTH MONTHS OF INVENTORY



**NORTH PRICES** 700,000 600,000 500,000 400,000 300,000 200,000 100,000 2018 2019 2020 2021 2022 2023 Detached Price Apartment Price Source: CREB® - Row Price - Semi Price Benchmark Price

# 🛛 creb

### Jan. 2023

### NORTHWEST



#### NORTHWEST INVENTORY AND SALES



### NORTHWEST PRICE CHANGE



### NORTHWEST TOTAL SALES BY PRICE RANGE



### NORTHWEST MONTHS OF INVENTORY





### **NORTHWEST PRICES**

Benchmark Price

### Jan. 2023

### WEST

🛛 creb



### WEST INVENTORY AND SALES





WEST TOTAL SALES BY PRICE RANGE



WEST MONTHS OF INVENTORY



<sup>12-</sup>month moving average



### Jan. 2023

## SOUTH

🛛 creb



### SOUTH INVENTORY AND SALES







#### SOUTH TOTAL SALES BY PRICE RANGE



#### SOUTH MONTHS OF INVENTORY







### Jan. 2023

### SOUTHEAST

🛛 creb



### SOUTHEAST INVENTORY AND SALES







SOUTHEAST TOTAL SALES BY PRICE RANGE



SOUTHEAST MONTHS OF INVENTORY





### Jan. 2023

## EAST

🛛 creb



### EAST INVENTORY AND SALES







#### EAST MONTHS OF INVENTORY





CREB<sup>®</sup> Calgary Regional Housing Market Statistics

## **CREB®** Definitions





#### ABOUT CREB\*

CREB\* is a professional body of more than 5,100 licensed brokers and registered associates, representing 245 member offices. CREB\* is dedicated to enhancing the value, integrity and expertise of its REALTOR\* members. Our REALTORS\* are