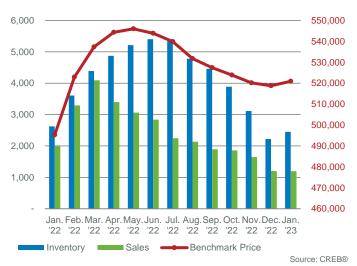

Although conditions are not as tight as last year, lower supply levels are preventing a significant shift toward balanced conditions and prices did trend up slightly over last month breaking the seven consecutive month slide. As of January, the benchmark price reached \$520,900, 5 per cent higher than last January, but still well below the May 2022 high of \$546,000.

### MONTHS OF SUPPLY AND PRICE CHANGES

RESIDENTIAL