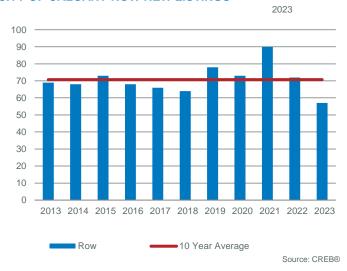

#### Row

Row homes sales slowed over last year's record high but remained well above long-term trends for the month. Sales would have likely been stronger if more listings came onto the market. In January, new listings dropped over the previous year and were over 20 per cent below long-term trends. The adjustments in both sales and new listings did little to change the low inventory scenario and the months of supply remained below two months in January. The persistently tight conditions did also prevent any downward pressure on prices which posted a nearly one per cent gain over December levels. With a benchmark price of \$361,400, levels are still over 12 per cent higher than last January, and only slightly lower than the \$363,700 monthly high achieved in June 2022.