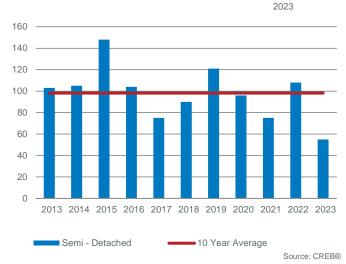

January 2023

Semi-Detached

Sales in January slowed relative to last year's levels but remained above levels achieved before the pandemic. At the same time, a pullback in new listings has left inventory levels below the already low levels reported last January. Like the detached sector, semi-detached homes have seen shifts where the demand remains strong for lower-priced product relative to the supply likely causing divergent trends in pricing. In January, most districts reported a monthly benchmark price growth. However, prices did trend down in the higherpriced City Centre district causing Calgary's semidetached benchmark prices to ease slightly over levels seen in December 2022. Despite the monthly adjustment overall, prices remained nearly six per cent higher than levels reported in January 2022.