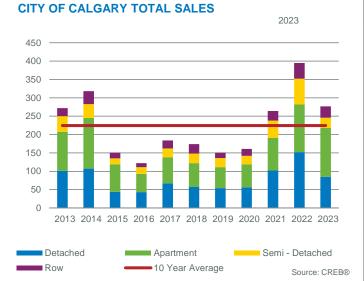

At the same time, sales activity did slow compared to the high levels reported last year but remained consistent with long-term trends. However, there has been a shift in the

composition of sales as detached homes only comprised 47 per cent of all sales. "Higher lending rates are causing many buyers to seek out lower-priced products in our market," said CREB<sup>®</sup> Chief Economist Ann-Marie Lurie. "However, the higher rates are likely also preventing some move-up activity in the market impacting supply growth for lowerpriced homes. This is causing differing conditions in the housing market based on price range."