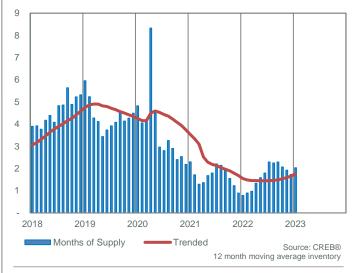

#### January 2023

|                   | Sal    | es   | New Listi | ngs  | Inven  | tory | S/NL  | Months c | of Supply | Benchmar  | k Price |
|-------------------|--------|------|-----------|------|--------|------|-------|----------|-----------|-----------|---------|
|                   | Actual | Y/Y% | Actual    | Y/Y% | Actual | Y/Y% | Ratio | Actual   | Y/Y%      | Actual    | Y/Y%    |
| Detached          | 561    | -51% | 879       | -32% | 1,140  | 27%  | 64%   | 2.03     | 160%      | \$622,800 | 7%      |
| Semi              | 111    | -44% | 150       | -44% | 225    | -7%  | 74%   | 2.03     | 65%       | \$559,200 | 6%      |
| Row               | 209    | -31% | 278       | -24% | 316    | -26% | 75%   | 1.51     | 9%        | \$361,400 | 12%     |
| Apartment         | 318    | -10% | 545       | -1%  | 770    | -27% | 58%   | 2.42     | -19%      | \$277,600 | 10%     |
| Total Residential | 1,199  | -40% | 1,852     | -25% | 2,451  | -7%  | 65%   | 2.04     | 56%       | \$520,900 | 5%      |

### MONTHS OF SUPPLY AND PRICE CHANGES

RESIDENTIAL