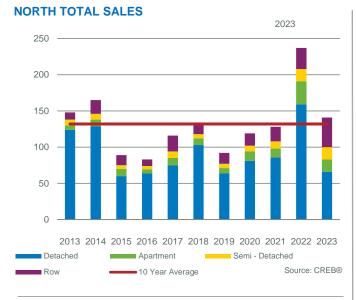

,000,000 +             | -      | -      | -    | -    |
|                           | 305    | 209    | 305  | 209  |



**Row** Jan. <u>2023</u>

CITY OF CALGARY ROW SALES



CITY OF CALGARY ROW INVENTORY AND SALES







CITY OF CALGARY ROW NEW LISTINGS



CITY OF CALGARY ROW MONTHS OF INVENTORY





## CITY OF CALGARY ROW PRICES

### Jan. 2023

### **CITY CENTRE**

🛛 creb



### **CITY CENTRE INVENTORY AND SALES**





### **CITY CENTRE TOTAL SALES BY PRICE RANGE**



#### **CITY CENTRE MONTHS OF INVENTORY**



<sup>12-</sup>month moving average



**CREB®** Calgary Regional Housing Market Statistics

# 🛛 creb

### Jan. 2023

## **NORTHEAST**



### NORTHEAST INVENTORY AND SALES



### NORTHEAST PRICE CHANGE







NORTHEAST MONTHS OF INVENTORY







### Jan. 2023

### NORTH

🛛 creb



### NORTH INVENTORY AND SALES



#### NORTH PRICE CHANGE





#### NORTH MONTHS OF INVENTORY



**NORTH PRICES** 700,000 600,000 500,000 400,000 300,000 200,000 100,000 2018 2019 2020 2021 2022 2023 Detached Price Apartment Price Source: CREB® - Row Price - Semi Price Benchmark Price

# 🛛 creb

### Jan. 2023

### NORTHWEST



#### NORTHWEST INVENTORY AND SALES



### NORTHWEST PRICE CHANGE



### NORTHWEST TOTAL SALES BY PRICE RANGE



### NORTHWEST MONTHS OF INVENTORY





### **NORTHWEST PRICES**

Benchmark Price

### Jan. 2023

### WEST

🛛 creb



### WEST INVENTORY AND SALES





WEST TOTAL SALES BY PRICE RANGE



WEST MONTHS OF INVENTORY



<sup>12-</sup>month moving average



### Jan. 2023

## SOUTH

🛛 creb



### SOUTH INVENTORY AND SALES







#### SOUTH TOTAL SALES BY PRICE RA