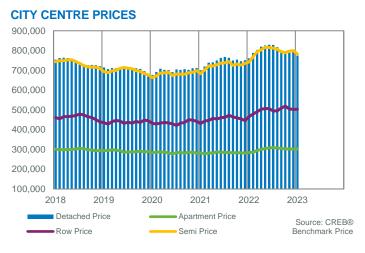

The variation within the market is likely causing divergent trends in pricing as prices have trended down in the higher-priced City Centre, while still reporting some modest gains in other districts of the city. Overall, the benchmark price reached \$622,800 in January, slightly higher than levels reported in December, but still below the monthly high achieved in May 2022.

January 2023

Semi-Detached

Sales in January slowed relative to last year's levels but remained above levels achieved before the pandemic. At the same time, a pullback in new listings has left inventory levels below the already low levels reported last January. Like the detached sector, semi-detached homes have seen shifts where the demand remains strong for lower-priced product relative to the supply likely causing divergent trends in pricing. In January, most districts reported a monthly benchmark price growth. However, prices did trend down in the higherpriced City Centre district causing Calgary's semidetached benchmark prices to ease slightly over levels seen in December 2022. Despite the monthly adjustment overall, prices remained nearly six per cent higher than levels reported in January 2022.