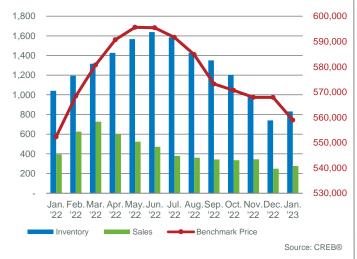

Although conditions are not as tight as last year, lower supply levels are preventing a significant shift toward balanced conditions and prices did trend up slightly over last month breaking the seven consecutive month slide. As of January, the benchmark price reached \$520,900, 5 per cent higher than last January, but still well below the May 2022 high of \$546,000.

#### January 2023

|                   | Sal    | es   | New Listi | ngs  | Inven  | tory | S/NL  | Months c | of Supply | Benchmar  | k Price |
|-------------------|--------|------|-----------|------|--------|------|-------|----------|-----------|-----------|---------|
|                   | Actual | Y/Y% | Actual    | Y/Y% | Actual | Y/Y% | Ratio | Actual   | Y/Y%      | Actual    | Y/Y%    |
| Detached          | 561    | -51% | 879       | -32% | 1,140  | 27%  | 64%   | 2.03     | 160%      | \$622,800 | 7%      |
| Semi              | 111    | -44% | 150       | -44% | 225    | -7%  | 74%   | 2.03     | 65%       | \$559,200 | 6%      |
| Row               | 209    | -31% | 278       | -24% | 316    | -26% | 75%   | 1.51     | 9%        | \$361,400 | 12%     |
| Apartment         | 318    | -10% | 545       | -1%  | 770    | -27% | 58%   | 2.42     | -19%      | \$277,600 | 10%     |
| Total Residential | 1,199  | -40% | 1,852     | -25% | 2,451  | -7%  | 65%   | 2.04     | 56%       | \$520,900 | 5%      |