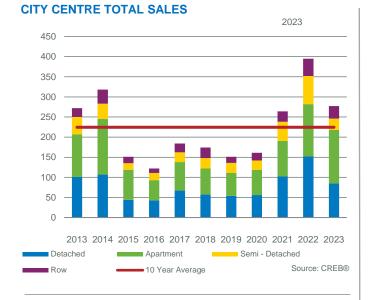

The variation within the market is likely causing divergent trends in pricing as prices have trended down in the higher-priced City Centre, while still reporting some modest gains in other districts of the city. Overall, the benchmark price reached \$622,800 in January, slightly higher than levels reported in December, but still below the monthly high achieved in May 2022.