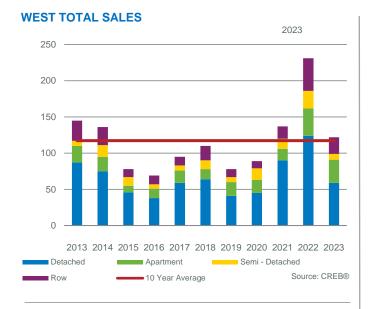

# City of Calgary Monthly Statistics

January 2023 District

District Total Residential Benchmark Price