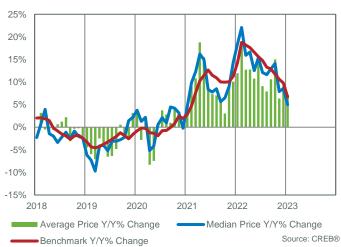

| 82     | 31     | 82    | 31   |
| \$750,000 - \$799,999     | 43     | 21     | 43    | 21   |
| \$800,000 - \$849,999     | 36     | 10     | 36    | 10   |
| \$850,000 - \$899,999     | 37     | 16     | 37    | 16   |
| \$900,000 - \$949,999     | 15     | 15     | 15    | 15   |
| \$950,000 - \$999,999     | 15     | 6      | 15    | 6    |
| \$1,000,000 - \$1,299,999 | 33     | 27     | 33    | 27   |
| \$1,300,000 - \$1,499,999 | 12     | 9      | 12    | 9    |
| \$1,500,000 - \$1,999,999 | 16     | 11     | 16    | 11   |
| \$2,000,000 +             | 7      | 5      | 7     | 5    |
|                           | 1,146  | 561    | 1,146 | 561  |

#### **CITY OF CALGARY DETACHED SALES BY PRICE RANGE**



Detached

Jan. 2023



### CITY OF CALGARY DETACHED INVENTORY AND SALES





CITY OF CALGARY DETACHED PRICE CHANGE

CITY OF CALGARY DETACHED NEW LISTINGS



### CITY OF CALGARY DETACHED MONTHS OF INVENTORY





CITY OF CALGARY DETACHED PRICES

# 🛛 creb®

# **City of Calgary**

# Apartment

| Inn  | 2023 |
|------|------|
| Jan. | 2023 |

|                 | Jan.    | Feb.    | Mar.    | Apr.    | May     | Jun.    | Jul.    | Aug.    | Sept.   | Oct.    | Nov.    | Dec.    |
|-----------------|---------|---------|---------|---------|---------|---------|---------|---------|---------|---------|---------|---------|
| 2022            |         |         |         | ·       |         |         |         | •       |         |         |         |         |
| Sales           | 355     | 565     | 770     | 642     | 629     | 578     | 513     | 524     | 449     | 437