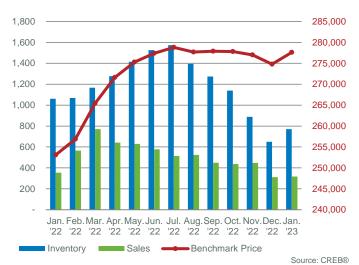

With 2,451 units available in inventory, levels remain 43 per cent lower than long-term trends for the month. While overall inventory levels are slightly lower than last January, there is significant variation by price range. Homes priced under \$500,000 reported year-over-year inventory declines of nearly 30 per cent while inventory levels improved for homes prices above that level.

Although conditions are not as tight as last year, lower supply levels are preventing a significant shift toward balanced conditions and prices did trend up slightly over last month breaking the seven consecutive month slide. As of January, the benchmark price reached \$520,900, 5 per cent higher than last January, but still well below the May 2022 high of \$546,000.