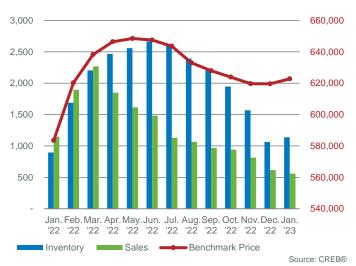

With 2,451 units available in inventory, levels remain 43 per cent lower than long-term trends for the month. While overall inventory levels are slightly lower than last January, there is significant variation by price range. Homes priced under \$500,000 reported year-over-year inventory declines of nearly 30 per cent while inventory levels improved for homes prices above that level.

Although conditions are not as tight as last year, lower supply levels are preventing a significant shift toward balanced conditions and prices did trend up slightly over last month breaking the seven consecutive month slide. As of January, the benchmark price reached \$520,900, 5 per cent higher than last January, but still well below the May 2022 high of \$546,000.