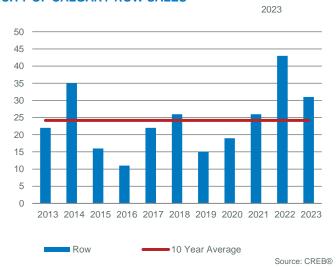

#### Row

Row homes sales slowed over last year's record high but remained well above long-term trends for the month. Sales would have likely been stronger if more listings came onto the market. In January, new listings dropped over the previous year and were over 20 per cent below long-term trends. The adjustments in both sales and new listings did little to change the low inventory scenario and the months of supply remained below two months in January. The persistently tight conditions did also prevent any downward pressure on prices which posted a nearly one per cent gain over December levels. With a benchmark price of \$361,400, levels are still over 12 per cent higher than last January, and only slightly lower than the \$363,700 monthly high achieved in June 2022.