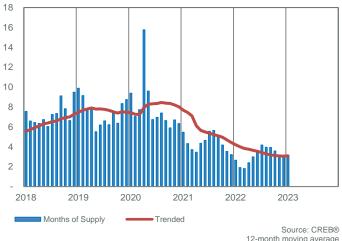

| -      | -    | -    |
| \$950,000 - \$999,999     | -      | -      | -    | -    |
| \$1,000,000 - \$1,299,999 | -      | -      | -    | -    |
| \$1,300,000 - \$1,499,999 | -      | -      | -    | -    |
| \$1,500,000 - \$1,999,999 | -      | -      | -    | -    |
| \$2,000,000 +             | -      | -      | -    | -    |
|                           | 305    | 209    | 305  | 209  |



**Row** Jan. <u>2023</u>

CITY OF CALGARY ROW SALES



CITY OF CALGARY ROW INVENTORY AND SALES







CITY OF CALGARY ROW NEW LISTINGS



CITY OF CALGARY ROW MONTHS OF INVENTORY





## CITY OF CALGARY ROW PRICES

### Jan. 2023

### **CITY CENTRE**

🛛 creb



### **CITY CENTRE INVENTORY AND SALES**





### **CITY CENTRE TOTAL SALES BY PRICE RANGE**



#### **CITY CENTRE MONTHS OF INVENTORY**



<sup>12-</sup>month moving average



**CREB®** Calgary Regional Housing Market Statistics

# 🛛 creb

### Jan. 2023

## **NORTHEAST**



### NORTHEAST INVENTORY AND SALES



### NORTHEAST PRICE CHANGE







NORTHEAST MONTHS OF INVENTORY







### Jan. 2023

### NORTH

🛛 creb



### NORTH INVENTORY AND SALES



#### NORTH PRICE CHANGE





#### NORTH MONTHS OF INVENTORY



**NORTH PRICES** 700,000 600,000 500,000 400,000 300,000 200,000 100,000 2018 2019 2020 2021 2022 2023 Detached Price Apartment Price Source: CREB® - Row Price - Semi Price Benchmark Price

# 🛛 creb

### Jan. 2023

### NORTHWEST



#### NORTHWEST INVENTORY AND SALES



### NORTHWEST PRICE CHANGE



### NORTHWEST TOTAL SALES BY PRICE RANGE



### NORTHWEST MONTHS OF INVENTORY





### **NORTHWEST PRICES**

Benchmark Pr