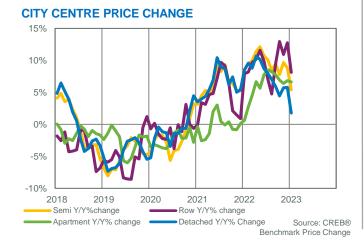

The variation within the market is likely causing divergent trends in pricing as prices have trended down in the higher-priced City Centre, while still reporting some modest gains in other districts of the city. Overall, the benchmark price reached \$622,800 in January, slightly higher than levels reported in December, but still below the monthly high achieved in May 2022.

January 2023

Semi-Detached

Sales in January slowed relative to last year's levels but remained above levels achieved before the pandemic. At the same time, a pullback in new listings has left inventory levels below the already low levels reported last January. Like the detached sector, semi-detached homes have seen shifts where the demand remains strong for lower-priced product relative to the supply likely causing divergent trends in pricing. In January, most districts reported a monthly benchmark price growth. However, prices did trend down in the higherpriced City Centre district causing Calgary's semidetached benchmark prices to ease slightly over levels seen in December 2022. Despite the monthly adjustment overall, prices remained nearly six per cent higher than levels reported in January 2022.