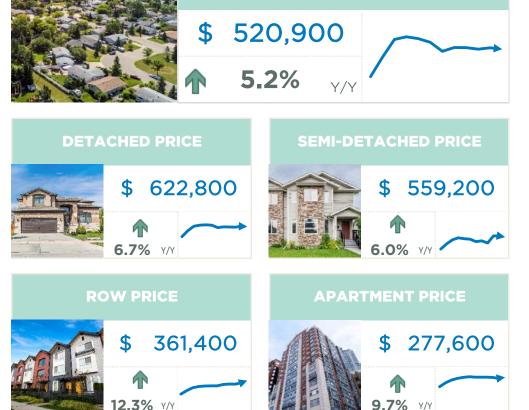

Although conditions are not as tight as last year, lower supply levels are preventing a significant shift toward balanced conditions and prices did trend up slightly over last month breaking the seven consecutive month slide. As of January, the benchmark price reached \$520,900, 5 per cent higher than last January, but still well below the May 2022 high of \$546,000.

**TOTAL RESIDENTIAL PRICE** 

#### January 2023

|                   | Sal    | es   | New Listi | ngs  | Inven  | tory | S/NL  | Months c | of Supply | Benchmar  | k Price |
|-------------------|--------|------|-----------|------|--------|------|-------|----------|-----------|-----------|---------|
|                   | Actual | Y/Y% | Actual    | Y/Y% | Actual | Y/Y% | Ratio | Actual   | Y/Y%      | Actual    | Y/Y%    |
| Detached          | 561    | -51% | 879       | -32% | 1,140  | 27%  | 64%   | 2.03     | 160%      | \$622,800 | 7%      |
| Semi              | 111    | -44% | 150       | -44% | 225    | -7%  | 74%   | 2.03     | 65%       | \$559,200 | 6%      |
| Row               | 209    | -31% | 278       | -24% | 316    | -26% | 75%   | 1.51     | 9%        | \$361,400 | 12%     |
| Apartment         | 318    | -10% | 545       | -1%  | 770    | -27% | 58%   | 2.42     | -19%      | \$277,600 | 10%     |
| Total Residential | 1,199  | -40% | 1,852     | -25% | 2,451  | -7%  | 65%   | 2.04     | 56%       | \$520,900 | 5%      |