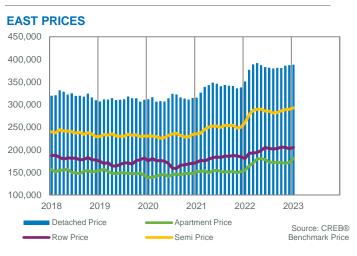

n. 2023

### NORTHWEST



#### NORTHWEST INVENTORY AND SALES



### NORTHWEST PRICE CHANGE



### NORTHWEST TOTAL SALES BY PRICE RANGE



### NORTHWEST MONTHS OF INVENTORY





### **NORTHWEST PRICES**

Benchmark Price

### Jan. 2023

### WEST

🛛 creb



### WEST INVENTORY AND SALES





WEST TOTAL SALES BY PRICE RANGE



WEST MONTHS OF INVENTORY



<sup>12-</sup>month moving average



### Jan. 2023

## SOUTH

🛛 creb



### SOUTH INVENTORY AND SALES







#### SOUTH TOTAL SALES BY PRICE RANGE



#### SOUTH MONTHS OF INVENTORY







### Jan. 2023

### SOUTHEAST

🛛 creb



### SOUTHEAST INVENTORY AND SALES







SOUTHEAST TOTAL SALES BY PRICE RANGE



SOUTHEAST MONTHS OF INVENTORY





### Jan. 2023

## EAST

🛛 creb



### EAST INVENTORY AND SALES







#### EAST MONTHS OF INVENTORY





CREB<sup>®</sup> Calgary Regional Housing Market Statistics

## **CREB®** Definitions





#### ABOUT CREB\*

CREB\* is a professional body of more than 5,100 licensed brokers and registered associates, representing 245 member offices. CREB\* is dedicated to enhancing the value, integrity and expertise of its REALTOR\* members. Our REALTORS\* are committed to a high standard of professional conduct, ongoing education, and a strict Code of Ethics and standards of business practice. Any use or reference to CREB\* data and statistics must acknowledge CREB\* as the source. The board does not generate statistics or analysis of any individual member or company's market share. All MLS\* active listings for Calgary and area may be found on the board's website at ww.creb.com. CREB\* is a register