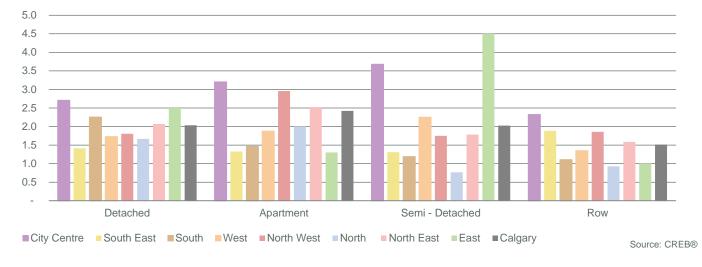

| 1.78%                                             |
| East          | 6     | 3               | 200.00%                        | 6         | 1.00                | \$205,300       | 13.61%                                      | 1.38%                                             |
| TOTAL CITY    | 209   | 278             | 75.18%                         | 316       | 1.51                | \$361,400       | 12.34%                                      | 0.87%                                             |

\*Total city figures can include activity from areas not yet represented by a community / district





#### CREB® Monthly Statistics City of Calgary

Jan. 2023

### **TOTAL SALES**

🛛 creb



### **TOTAL INVENTORY**

JANUARY



### **MONTHS OF SUPPLY**

JANUARY



8



Jan. 2023

#### **BENCHMARK PRICE - JANUARY**



YEAR OVER YEAR PRICE GROWTH COMPARISON - JANUARY



Source: CREB®

### **TYPICAL HOME ATTRIBUTES - DETACHED HOMES**

|                                  | City<br>Centre | North East | North | North<br>West |      | : South | South<br>East |      | City of<br>Calgary |
|----------------------------------|----------------|------------|-------|---------------|------|---------|---------------|------|--------------------|
| Gross Living Area (Above Ground) | 1257           | 1198       | 1396  | 1582          | 1769 | 1450    | 1522          | 1103 | 1410               |
| Lot Size                         | 5252           | 4119       | 4380  | 5349          | 5608 | 5242    | 4262          | 4871 | 4897               |
| Above Ground Bedr