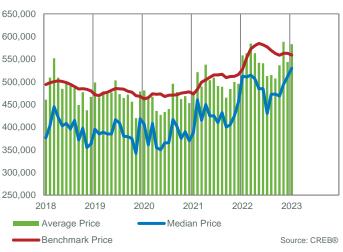

Although conditions are not as tight as last year, lower supply levels are preventing a significant shift toward balanced conditions and prices did trend up slightly over last month breaking the seven consecutive month slide. As of January, the benchmark price reached \$520,900, 5 per cent higher than last January, but still well below the May 2022 high of \$546,000.