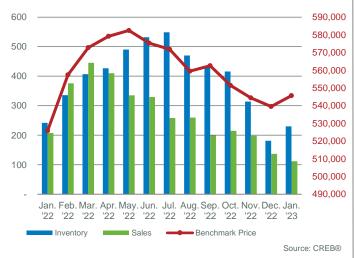

With 2,451 units available in inventory, levels remain 43 per cent lower than long-term trends for the month. While overall inventory levels are slightly lower than last January, there is significant variation by price range. Homes priced under \$500,000 reported year-over-year inventory declines of nearly 30 per cent while inventory levels improved for homes prices above that level.

Although conditions are not as tight as last year, lower supply levels are preventing a significant shift toward balanced conditions and prices did trend up slightly over last month breaking the seven consecutive month slide. As of January, the benchmark price reached \$520,900, 5 per cent higher than last January, but still well below the May 2022 high of \$546,000.