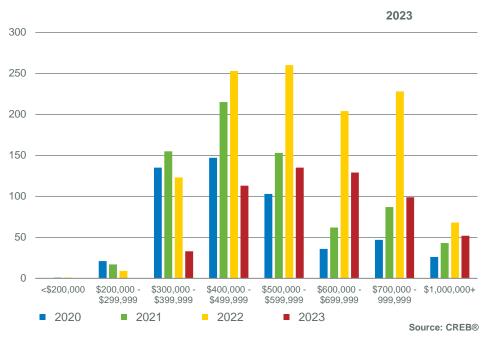

### Supply of lower-priced homes remains low for January

**City of Calgary, Feb. 1, 2023** – The level of new listings in January fell to the lowest levels seen since the late 90s. While new listings fell in nearly every price range, the pace of decline was higher for lower-priced properties.

At the same time, sales activity did slow compared to the high levels reported last year but remained consistent with long-term trends. However, there has been a shift in the

composition of sales as detached homes only comprised 47 per cent of all sales. "Higher lending rates are causing many buyers to seek out lower-priced products in our market," said CREB<sup>®</sup> Chief Economist Ann-Marie Lurie. "However, the higher rates are likely also preventing some move-up activity in the market impacting supply growth for lowerpriced homes. This is causing differing conditions in the housing market based on price range."

With 2,451 units available in inventory, levels remain 43 per cent lower than long-term trends for the month. While overall inventory levels are slightly lower than last January, there is significant variation by price range. Homes priced under \$500,000 reported year-over-year inventory declines of nearly 30 per cent while inventory levels improved for homes prices above that level.

Although conditions are not as tight as last year, lower supply levels are preventing a significant shift toward balanced conditions and prices did trend up slightly over last month breaking the seven consecutive month slide. As of January, the benchmark price reached \$520,900, 5 per cent higher than last January, but still well below the May 2022 high of \$546,000.