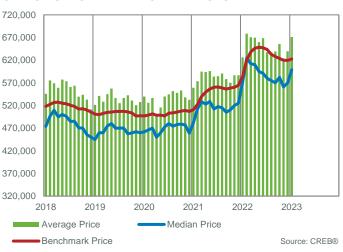

Although conditions are not as tight as last year, lower supply levels are preventing a significant shift toward balanced conditions and prices did trend up slightly over last month breaking the seven consecutive month slide. As of January, the benchmark price reached \$520,900, 5 per cent higher than last January, but still well below the May 2022 high of \$546,000.

# City of Calgary

|                                   |                          |                        |                    |                          | Jan. 20                | )23                |
|-----------------------------------|--------------------------|------------------------|--------------------|--------------------------|------------------------|--------------------|
|                                   | Jan-22                   | Jan-23                 | Y/Y %<br>Change    | 2022                     | 2023                   | %<br>Change        |
| CITY OF CALGARY                   |                          |                        |                    |                          |                        |                    |
| Total Sales<br>Total Sales Volume | 2,004<br>\$1,025,935,306 | 1,199<br>\$609,318,018 | -40.17%<br>-40.61% | 2,004<br>\$1,025,935,306 | 1,199<br>\$609,318,018 | -40.17%<br>-40.61% |
| New Listings                      | 2,474                    | 1,852                  | -25.14%            | 2,474                    | 1,852                  | -25.14%            |
| Inventory                         | 2,626                    | 2,451                  | -6.66%             | 2,626                    | 2,451                  | -6.66%             |
| Months of Supply                  | 1.31                     | 2.04                   | 56.00%             | 1.31                     | 2.04                   | 56.00%             |
| Sales to New Listings             | 81.00%                   | 64.74%                 | -16.26%            | 81.00%                   | 64.74%                 | -16.26%            |
| Sales to List Price               | 100.69%                  | 98.40%                 | -2.29%             | 100.69%                  | 98.40%                 | -2.29%             |
| Days on Market                    | 44                       | 42                     | -3.15%             | 44                       | 42                     | -4.55%             |
| Benchmark Price                   | \$495,300                | \$520,900              | 5.17%              | \$495,300                | \$520,900              | 5.17%              |
| Median Price                      | \$467,000                | \$465,000              | -0.43%             | \$467,000                | \$465,000              | -0.43%             |
| Average Price                     | \$511,944                | \$508,189              | -0.73%             | \$511,944                | \$508,189              | -0.73%             |
| Index                             | 246                      | 259                    | 5.17%              | 236                      | #N/A                   | #N/A               |