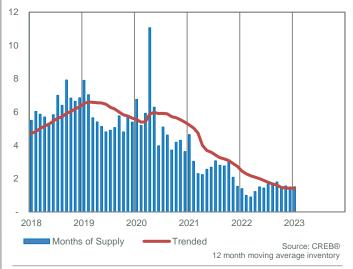

\$750,000 - \$799,999     | -      | -      | -    | -    |
| \$800,000 - \$849,999     | 2      | -      | 2    | -    |
| \$850,000 - \$899,999     | 2      | -      | 2    | -    |
| \$900,000 - \$949,999     | -      | -      | -    | -    |
| \$950,000 - \$999,999     | -      | -      | -    | -    |
| \$1,000,000 - \$1,299,999 | -      | -      | -    | -    |
| \$1,300,000 - \$1,499,999 | -      | -      | -    | -    |
| \$1,500,000 - \$1,999,999 | -      | -      | -    | -    |
| \$2,000,000 +             | -      | -      | -    | -    |
|                           | 305    | 209    | 305  | 209  |



**Row** Jan. <u>2023</u>

CITY OF CALGARY ROW SALES



CITY OF CALGARY ROW INVENTORY AND SALES







CITY OF CALGARY ROW NEW LISTINGS



CITY OF CALGARY ROW MONTHS OF INVENTORY





## CITY OF CALGARY ROW PRICES

### Jan. 2023

### **CITY CENTRE**

🛛 creb



### **CITY CENTRE INVENTORY AND SALES**





### **CITY CENTRE TOTAL SALES BY PRICE RANGE**



#### **CITY CENTRE MONTHS OF INVENTORY**



<sup>12-</sup>month moving average



**CREB®** Calgary Regional Housing Market Statistics

# 🛛 creb

### Jan. 2023

## **NORTHEAST**



### NORTHEAST INVENTORY AND SALES



### NORTHEAST PRICE CHANGE







NORTHEAST MONTHS OF INVENTORY







### Jan. 2023

### NORTH

🛛 creb



### NORTH INVENTORY AND SALES



#### NORTH PRICE CHANGE





#### NORTH MONTHS OF INVENTORY



**NORTH PRICES** 700,000 600,000 500,000 400,000 300,000 200,000 100,000 2018 2019 2020 2021 2022 2023 Detached Price Apartment Price Source: CREB® - Row Price - Semi Price Benchmark Price

# 🛛 creb

###