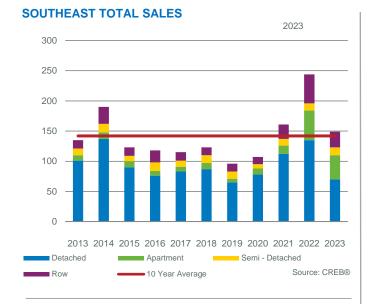

#### Row

Row homes sales slowed over last year's record high but remained well above long-term trends for the month. Sales would have likely been stronger if more listings came onto the market. In January, new listings dropped over the previous year and were over 20 per cent below long-term trends. The adjustments in both sales and new listings did little to change the low inventory scenario and the months of supply remained below two months in January. The persistently tight conditions did also prevent any downward pressure on prices which posted a nearly one per cent gain over December levels. With a benchmark price of \$361,400, levels are still over 12 per cent higher than last January, and only slightly lower than the \$363,700 monthly high achieved in June 2022.