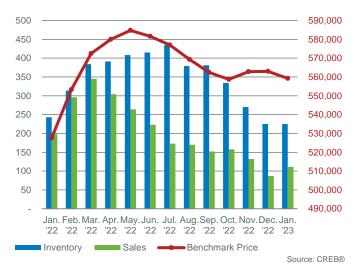

Although conditions are not as tight as last year, lower supply levels are preventing a significant shift toward balanced conditions and prices did trend up slightly over last month breaking the seven consecutive month slide. As of January, the benchmark price reached \$520,900, 5 per cent higher than last January, but still well below the May 2022 high of \$546,000.