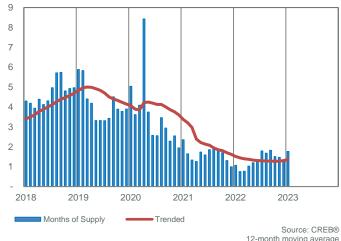

NORTH PRICE CHANGE





#### NORTH MONTHS OF INVENTORY



**NORTH PRICES** 700,000 600,000 500,000 400,000 300,000 200,000 100,000 2018 2019 2020 2021 2022 2023 Detached Price Apartment Price Source: CREB® - Row Price - Semi Price Benchmark Price

# 🛛 creb

### Jan. 2023

### NORTHWEST



#### NORTHWEST INVENTORY AND SALES



### NORTHWEST PRICE CHANGE



### NORTHWEST TOTAL SALES BY PRICE RANGE



### NORTHWEST MONTHS OF INVENTORY





### **NORTHWEST PRICES**

Benchmark Price

### Jan. 2023

### WEST

🛛 creb



### WEST INVENTORY AND SALES





WEST TOTAL SALES BY PRICE RANGE



WEST MONTHS OF INVENTORY



<sup>12-</sup>month moving average



### Jan. 2023

## SOUTH

🛛 creb



### SOUTH INVENTORY AND SALES







#### SOUTH TOTAL SALES BY PRICE RANGE



#### SOUTH MONTHS OF INVENTORY







### Jan. 2023

### SOUTHEAST

🛛 creb



### SOUTHEAST INVENTORY AND SALES







SOUTHEAST TOTAL SALES BY PRICE RANGE



SOUTHEAST MONTHS OF INVENTORY





### Jan. 2023

## EAST

🛛 creb



### EAST INVENTORY AND SALES







#### EAST MONTHS OF INVENTORY





CREB<sup>®</sup> Calgary Regional Housing Market Statistics

## **CREB®** Definitions





#### ABOUT CREB\*

CREB\* is a professional body of more than 5,100 licensed brokers and registered associates, representing 245 member offices. CREB\* is dedicated to enhancing the value, integrity and expertise of its REALTOR\* members. Our REALTORS\* are committed to a high standard of professional conduct, ongoing education, and a strict Code of Ethics and standards of business practice. Any use or reference to CREB\* data and statist