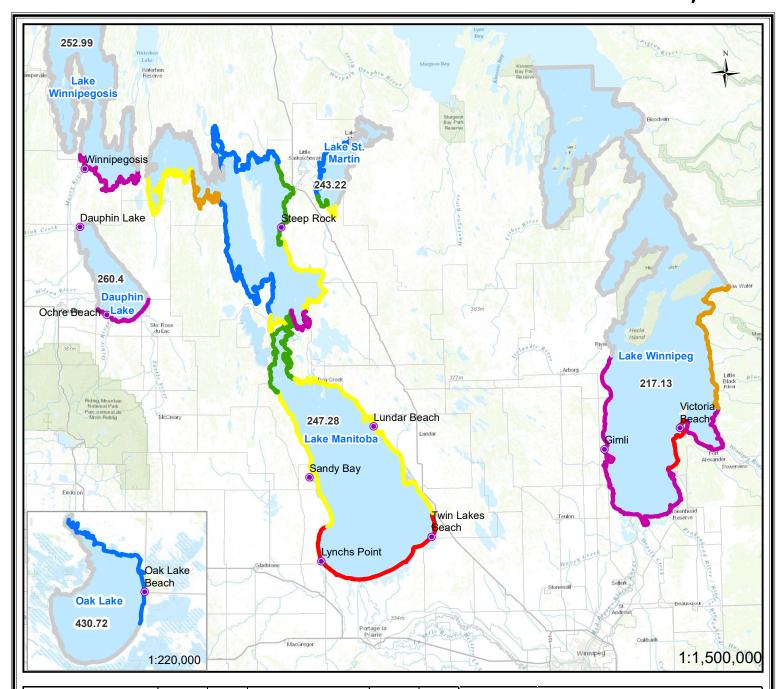

## Manitoba Lake Wind Effect Forecast for December 8 PM, 2023

| Location                           | Ave.Dir.from<br>North (degree) |    | Location                       | Ave.Dir.from<br>North (degree) |    |               | Wind Effect Alert Categories                                                                                |
|------------------------------------|--------------------------------|----|--------------------------------|--------------------------------|----|---------------|-------------------------------------------------------------------------------------------------------------|
| Dauphin Lake                       | N (339)                        |    | Manipogo area                  | NW (336)                       | 40 | Severe        | Crest level increase will be greater than 1.5 meters;<br>Wave action will be very significant and forceful. |
| MB Lake west side - Sandy Bay      | NW (335)                       | 54 | Crane River area               | NW (332)                       | 36 |               |                                                                                                             |
| MB Lake south side - Twin Beaches  | NW (335)                       | 57 | Wpg Lake - Victoria Beach      | NW (337)                       | 46 | High          | Crest level increase will be in a range 0.9 ~ 1.5 meters; Wave action will be significant.                  |
| MB Lake middle - Vogar/The Narrows | NW (335)                       | 48 | Wpg Lake - Gimli Beach         | NW (336)                       | 41 |               |                                                                                                             |
| MB Lake east side - Lundar Beach   | NW (337)                       | 43 | Wpg Lake - Alberta Beach       | NW (337)                       | 38 |               | <u> </u>                                                                                                    |
| Northend 1                         | NW (336)                       | 28 | Wpg Lake - O'Hanly             | N (338)                        | 32 | Moderate-High | Crest level increase will be in a range 0.6 ~ 0.9 meters;<br>Wave action will be considerable.              |
| Northend 2                         | NW (334)                       | 30 | Wpg Lake south side            | NW (337)                       | 48 |               |                                                                                                             |
| Guynemer                           | NW (331)                       | 40 | Lake Winnipegosis south side   | N (340)                        | 39 | Moderate      | Crest level increase will be in a range 0.3 ~ 0.6 meters;<br>Wave action will be moderate.                  |
| The Bluff                          | NW (331)                       | 44 | Oak Lake east side community   | NW (330)                       | 37 |               |                                                                                                             |
| Wapah area                         | NW (333)                       | 47 | Oak Lake north side community  | NW (330)                       | 37 | Low           | Crest level increase will be less than 0.3 meters;<br>Wave action will be low.                              |
| Dolly Creek area                   | NW (333)                       | 46 | Lake St. Martin north side     | N (346)                        | 30 |               |                                                                                                             |
| Mathesons Point                    | N (338)                        | 38 | Lake St. Martin west side      | N (342)                        | 28 |               |                                                                                                             |
| Steep rock                         | NW (335)                       | 35 | Lake St. Martin southwest side | N (342)                        | 28 | No Alert      | Wind set-up and wave action are predicted to be light.                                                      |
| Fairford area                      | NW (336)                       | 29 | Lake St. Martin south Side     | N (345)                        | 34 | No Data       | Wind effect data not available.                                                                             |

Note: All water levels labeled within the lakes are current wind eliminated lake levels provided in meters

Hydrologic Forecasting and Water Management of Manitoba Transportation and Infrastructure Manitoba