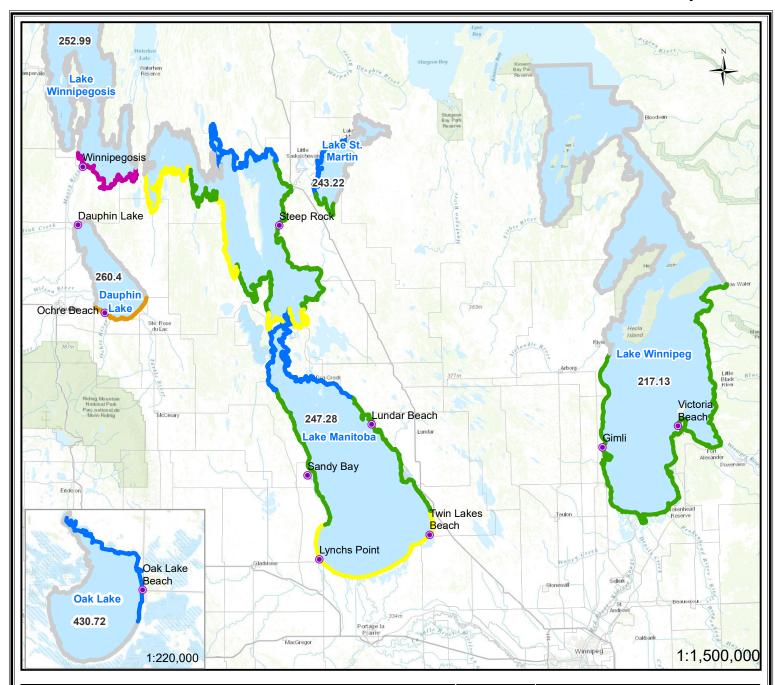

## Manitoba Lake Wind Effect Forecast for December 8 AM, 2023

| Location                           | Ave.Dir.from<br>North (degree) |    | I ocation                      | Ave.Dir.from<br>North (degree) |    |               | Wind Effect Alert Categories                                                                                                                                                                                                                                                                                                                                                                                                                                                                                                                                                                                                                                                                                                                                                                                                                                                                                                                                                                                                                                                                                                                                                                                                                                                                                                                                                                                                                                                                                                                                                                                                                                                                                                                                                                                                                                                                                                                                                                                                                                                                                                   |
|------------------------------------|--------------------------------|----|--------------------------------|--------------------------------|----|---------------|--------------------------------------------------------------------------------------------------------------------------------------------------------------------------------------------------------------------------------------------------------------------------------------------------------------------------------------------------------------------------------------------------------------------------------------------------------------------------------------------------------------------------------------------------------------------------------------------------------------------------------------------------------------------------------------------------------------------------------------------------------------------------------------------------------------------------------------------------------------------------------------------------------------------------------------------------------------------------------------------------------------------------------------------------------------------------------------------------------------------------------------------------------------------------------------------------------------------------------------------------------------------------------------------------------------------------------------------------------------------------------------------------------------------------------------------------------------------------------------------------------------------------------------------------------------------------------------------------------------------------------------------------------------------------------------------------------------------------------------------------------------------------------------------------------------------------------------------------------------------------------------------------------------------------------------------------------------------------------------------------------------------------------------------------------------------------------------------------------------------------------|
| Dauphin Lake                       | N (345)                        |    | Manipogo area                  | N (348)                        | 30 | Severe        | Crest level increase will be greater than 1.5 meters;<br>Wave action will be very significant and forceful.                                                                                                                                                                                                                                                                                                                                                                                                                                                                                                                                                                                                                                                                                                                                                                                                                                                                                                                                                                                                                                                                                                                                                                                                                                                                                                                                                                                                                                                                                                                                                                                                                                                                                                                                                                                                                                                                                                                                                                                                                    |
| MB Lake west side - Sandy Bay      | N (346)                        | 33 | Crane River area               | N (351)                        | 27 |               |                                                                                                                                                                                                                                                                                                                                                                                                                                                                                                                                                                                                                                                                                                                                                                                                                                                                                                                                                                                                                                                                                                                                                                                                                                                                                                                                                                                                                                                                                                                                                                                                                                                                                                                                                                                                                                                                                                                                                                                                                                                                                                                                |
| MB Lake south side - Twin Beaches  | N (350)                        | 29 | Wpg Lake - Victoria Beach      | NE (51)                        | 16 | High          | Crest level increase will be in a range 0.9 ~ 1.5 meters;<br>Wave action will be significant.                                                                                                                                                                                                                                                                                                                                                                                                                                                                                                                                                                                                                                                                                                                                                                                                                                                                                                                                                                                                                                                                                                                                                                                                                                                                                                                                                                                                                                                                                                                                                                                                                                                                                                                                                                                                                                                                                                                                                                                                                                  |
| MB Lake middle - Vogar/The Narrows | N (349)                        | 28 | Wpg Lake - Gimli Beach         | NE (34)                        | 15 |               |                                                                                                                                                                                                                                                                                                                                                                                                                                                                                                                                                                                                                                                                                                                                                                                                                                                                                                                                                                                                                                                                                                                                                                                                                                                                                                                                                                                                                                                                                                                                                                                                                                                                                                                                                                                                                                                                                                                                                                                                                                                                                                                                |
| MB Lake east side - Lundar Beach   | N (355)                        | 23 | Wpg Lake - Alberta Beach       | NE (63)                        | 12 |               | , and the second |
| Northend 1                         | N (358)                        | 23 | Wpg Lake - O'Hanly             | NE (59)                        | 12 | Moderate-High | Crest level increase will be in a range 0.6 ~ 0.9 meters;<br>Wave action will be considerable.                                                                                                                                                                                                                                                                                                                                                                                                                                                                                                                                                                                                                                                                                                                                                                                                                                                                                                                                                                                                                                                                                                                                                                                                                                                                                                                                                                                                                                                                                                                                                                                                                                                                                                                                                                                                                                                                                                                                                                                                                                 |
| Northend 2                         | N (354)                        | 23 | Wpg Lake south side            | NE (47)                        | 16 |               |                                                                                                                                                                                                                                                                                                                                                                                                                                                                                                                                                                                                                                                                                                                                                                                                                                                                                                                                                                                                                                                                                                                                                                                                                                                                                                                                                                                                                                                                                                                                                                                                                                                                                                                                                                                                                                                                                                                                                                                                                                                                                                                                |
| Guynemer                           | N (351)                        | 32 | Lake Winnipegosis south side   | N (348)                        | 36 | Moderate      | Crest level increase will be in a range 0.3 ~ 0.6 meters;<br>Wave action will be moderate.                                                                                                                                                                                                                                                                                                                                                                                                                                                                                                                                                                                                                                                                                                                                                                                                                                                                                                                                                                                                                                                                                                                                                                                                                                                                                                                                                                                                                                                                                                                                                                                                                                                                                                                                                                                                                                                                                                                                                                                                                                     |
| The Bluff                          | N (352)                        | 36 | Oak Lake east side community   | NW (331)                       | 27 |               |                                                                                                                                                                                                                                                                                                                                                                                                                                                                                                                                                                                                                                                                                                                                                                                                                                                                                                                                                                                                                                                                                                                                                                                                                                                                                                                                                                                                                                                                                                                                                                                                                                                                                                                                                                                                                                                                                                                                                                                                                                                                                                                                |
| Wapah area                         | N (352)                        | 34 | Oak Lake north side community  | NW (331)                       | 27 | Low           | Crest level increase will be less than 0.3 meters;<br>Wave action will be low.                                                                                                                                                                                                                                                                                                                                                                                                                                                                                                                                                                                                                                                                                                                                                                                                                                                                                                                                                                                                                                                                                                                                                                                                                                                                                                                                                                                                                                                                                                                                                                                                                                                                                                                                                                                                                                                                                                                                                                                                                                                 |
| Dolly Creek area                   | N (352)                        | 31 | Lake St. Martin north side     | N (2)                          | 25 |               |                                                                                                                                                                                                                                                                                                                                                                                                                                                                                                                                                                                                                                                                                                                                                                                                                                                                                                                                                                                                                                                                                                                                                                                                                                                                                                                                                                                                                                                                                                                                                                                                                                                                                                                                                                                                                                                                                                                                                                                                                                                                                                                                |
| Mathesons Point                    | N (356)                        | 27 | Lake St. Martin west side      | N (1)                          | 24 |               |                                                                                                                                                                                                                                                                                                                                                                                                                                                                                                                                                                                                                                                                                                                                                                                                                                                                                                                                                                                                                                                                                                                                                                                                                                                                                                                                                                                                                                                                                                                                                                                                                                                                                                                                                                                                                                                                                                                                                                                                                                                                                                                                |
| Steep rock                         | N (357)                        | 28 | Lake St. Martin southwest side | N (1)                          | 24 | No Alert      | Wind set-up and wave action are predicted to be light.                                                                                                                                                                                                                                                                                                                                                                                                                                                                                                                                                                                                                                                                                                                                                                                                                                                                                                                                                                                                                                                                                                                                                                                                                                                                                                                                                                                                                                                                                                                                                                                                                                                                                                                                                                                                                                                                                                                                                                                                                                                                         |
| Fairford area                      | N (358)                        | 23 | Lake St. Martin south Side     | N (1)                          | 27 | No Data       | Wind effect data not available.                                                                                                                                                                                                                                                                                                                                                                                                                                                                                                                                                                                                                                                                                                                                                                                                                                                                                                                                                                                                                                                                                                                                                                                                                                                                                                                                                                                                                                                                                                                                                                                                                                                                                                                                                                                                                                                                                                                                                                                                                                                                                                |

Note: All water levels labeled within the lakes are current wind eliminated lake levels provided in meters

Hydrologic Forecasting and Water Management of Manitoba Transportation and Infrastructure Manitoba