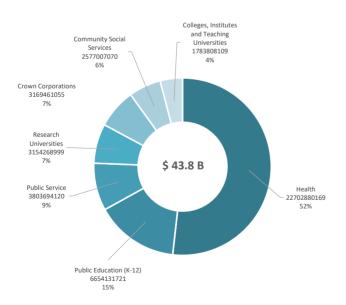

## **Total Compensation**

- There are just over 520,000 people working across the provincial public sector, including the core Public Service, Crown corporations, health, community social services, K-12 public education, post-secondary institutions, and research universities.
- Of those people, approximately 404,000 are unionized employees paid under collective agreements or professionals paid through negotiated compensation agreements.
- The government and provincial public sector employers spend about \$43.8 billion on compensation or equivalent to roughly half of the Province's budget.
- An increase of 1% in total compensation for all B.C. public sector employees is estimated to have an annual cost of \$438 million. For unions and other negotiated agreements, a 1% increase would cost nearly \$351 million.
- Bargaining under the 2022 Shared Recovery Mandate is underway across B.C.'s public sector.