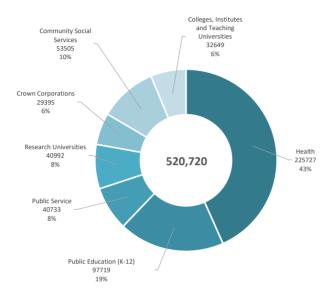

## **Total Compensation**

- There are just over 520,000 people working across the provincial public sector, including the core Public Service, Crown corporations, health, community social services, K-12 public education, post-secondary institutions, and research universities.
- Of those people, approximately 404,000 are unionized employees paid under collective agreements or professionals paid through negotiated compensation agreements.
- The government and provincial public sector employers spend about \$43.8 billion on compensation or equivalent to roughly half of the Province's budget.
- An increase of 1% in total compensation for all B.C. public sector employees is estimated to have an annual cost of \$438 million. For unions and other negotiated agreements, a 1% increase would cost nearly \$351 million.
- Bargaining under the 2022 Shared Recovery Mandate is underway across B.C.'s public sector.