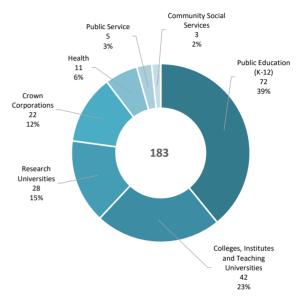

|                                                                                                           | tal Number of Agreements<br>tal Unionized Employees in the B.C. Public Sector |     |     |
|-----------------------------------------------------------------------------------------------------------|-------------------------------------------------------------------------------|-----|-----|
| led/Ratified                                                                                              |                                                                               | 177 | 402 |
| HEABC & Facilities Bargaining Association                                                                 | October 13, 2022                                                              | 1   | 5   |
| BC Public Service & Main BCGEU (Includes Liquor Distribution Branch, BC Pension Corp, and Destination BC) | October 17, 2022                                                              | 1   | 3   |
| BC Assessment & CUPE Local 1767                                                                           | October 20, 2022                                                              | 1   |     |
| UBC & CUPE Local 116 Support Staff                                                                        | October 21, 2022                                                              | 1   |     |
| SD 22 (Vernon) & CUPE Local 523                                                                           | November 9, 2022                                                              | 1   |     |
| SD 10 (Arrow Lakes) & CUPE Local 2450                                                                     | November 9, 2022                                                              | 1   |     |
| BC Public Service & PEA                                                                                   | November 22, 2022                                                             | 1   |     |
| SD 84 (Vancouver Island West) & CUPE Local 2769                                                           | November 24, 2022                                                             | 1   |     |
| WorkSafe BC & CEU                                                                                         | November 25, 2022                                                             | 1   |     |
| BCPSEA & BC Teachers' Federation (includes SD57 Professional Staff)                                       | November 30, 2022                                                             | 1   |     |
| Ministry of Health & Doctors of BC                                                                        | December 5, 2022                                                              | 1   | :   |
| SD 51 (Boundary) & CUPE Local 2098                                                                        | December 6, 2022                                                              | 1   |     |
| SD 74 (Gold Trail) & CUPE Local 173                                                                       | December 6, 2022                                                              | 1   |     |
| 5D 58 (Nicola-Similkameen) & CUPE Local 847                                                               | December 8, 2022                                                              | 1   |     |
| egal Aid BC & Association of Legal Aid Lawyers (ALL) *                                                    | December 8, 2022                                                              | 1   |     |
| 5D 67 (Okanagan-Skaha) & CUPE Local 523                                                                   | December 8, 2022                                                              | 1   |     |
| egal Aid BC & PEA                                                                                         | December 9, 2022                                                              | 1   |     |
| ED 45 (West Vancouver) & WVMEA                                                                            | December 9, 2022                                                              | 1   |     |
| 5D 43 (Coquitlam) & CUPE Local 561                                                                        | December 10, 2022                                                             | 1   |     |
|                                                                                                           |                                                                               | 1   |     |
| SD 61 (Greater Victoria) & CUPE Local 947                                                                 | December 10, 2022                                                             | 1   |     |
| HEABC & Resident Doctors of BC                                                                            | December 12, 2022                                                             |     |     |
| 5D 71 (Comox Valley) & CUPE Local 439                                                                     | December 12, 2022                                                             | 1   |     |
| JVIC & CUPE Local 4163 Component III                                                                      | December 13, 2022                                                             | 1   |     |
| 5D 41 (Burnaby) & CUPE Local 379                                                                          | December 15, 2022                                                             | 1   |     |
| 5D 19 (Revelstoke) & CUPE Local 523                                                                       | December 15, 2022                                                             | 1   |     |
| SD 59 (Peace River South) & Teamsters Local 31                                                            | December 16, 2022                                                             | 1   |     |
| 3C Family Maintenance Agency & PEA                                                                        | December 16, 2022                                                             | 1   |     |
| SD 92 (Nisga'a) & CUPE Local 2298                                                                         | December 19, 2022                                                             | 1   |     |
| HEABC & Health Science Professionals Bargaining Association                                               | December 22, 2022                                                             | 1   |     |
| SD 53 (Okanagan-Similkameen) & CUPE Local 523                                                             | January 13, 2023                                                              | 1   |     |
| SD 34 (Abbotsford) & Teamsters Local 31                                                                   | January 13, 2023                                                              | 1   |     |
| SD 83 (North Okanagan-Shuswap) & CUPE Local 523                                                           | January 13, 2023                                                              | 1   |     |
| 5D 61 (Greater Victoria) & CUPE Local 382                                                                 | January 13, 2023                                                              | 1   |     |
| 5D 39 (Vancouver) & CUPE Local 407                                                                        | January 13, 2023                                                              | 1   |     |
| 5D 06 (Rocky Mountain) & CUPE Local 440                                                                   | January 13, 2023                                                              | 1   |     |
| 5D 39 (Vancouver) & VTF - Adult Education                                                                 | January 13, 2023                                                              | 1   |     |
| SD 64 (Gulf Islands) & CUPE Local 788                                                                     | January 14, 2023                                                              | 1   |     |
|                                                                                                           | January 14, 2023                                                              | 1   |     |
| 5D 42 (Maple Ridge-Pitt Meadows) & CUPE Local 703                                                         |                                                                               | 1   |     |
| 5D 70 (Alberni) & CUPE Local 727                                                                          | January 20, 2023                                                              | 1   |     |
| 5D 28 (Quesnel) & CUPE Local 4990                                                                         | January 20, 2023                                                              |     |     |
| 5D 35 (Langley) & CUPE Local 1260                                                                         | January 20, 2023                                                              | 1   |     |
| 5D 50 (Haida Gwaii/Queen Charlotte) & CUPE Local 2020                                                     | January 20, 2023                                                              | 1   |     |
| 5D 27 (Cariboo-Chilcotin) & IUOE Local 959                                                                | January 21, 2023                                                              | 1   |     |
| 5D 75 (Mission) & CUPE Local 593                                                                          | January 23, 2023                                                              | 1   |     |
| SD 54 (Bulkley Valley) & CUPE Local 2145                                                                  | January 24, 2023                                                              | 1   |     |
| D 39 (Vancouver) & CUPE Local 15                                                                          | January 24, 2023                                                              | 1   |     |
| SD 39 (Vancouver) & IUOE Local 963                                                                        | January 24, 2023                                                              | 1   |     |
| SD 72 (Campbell River) & CUPE Local 723                                                                   | January 25, 2023                                                              | 1   |     |
| 5D 81 (Fort Nelson) & BCGEU Local 710                                                                     | January 25, 2023                                                              | 1   |     |
| SD 37 (Delta) & CUPE Local 1091                                                                           | January 25, 2023                                                              | 1   |     |
| 5D 69 (Qualicum) & CUPE Local 3570                                                                        | January 25, 2023                                                              | 1   |     |
| SD 68 (Nanaimo-Ladysmith) & CUPE Local 606                                                                | January 25, 2023                                                              | 1   |     |
| SD 35 (Langley) & CUPE Local 1851                                                                         | January 25, 2023                                                              | 1   |     |
| SD 48 (Sea to Sky) & CUPE Local 779                                                                       | January 25, 2023                                                              | 1   |     |
| 3C Hydro & IBEW Local 258                                                                                 | January 25, 2023                                                              | 1   |     |
| D 46 (Sunshine Coast) & CUPE Local 801                                                                    | January 25, 2023                                                              | 1   |     |
| iD 20 (Kootenay-Columbia) & CUPE Local 1285                                                               | January 25, 2023                                                              | 1   |     |
| JNBC & CUPE Local 2278 Teaching Assistants                                                                | January 30, 2023                                                              | 1   |     |
| JBC Okanagan & BCGEU Support Staff and Teaching Assistants                                                | January 30, 2023                                                              | 1   |     |
|                                                                                                           |                                                                               |     |     |
| IRU & CUPE Local 3886 Support Staff                                                                       | January 30, 2023                                                              | 1   |     |
| D 62 (Sooke) & CUPE Local 459                                                                             | January 31, 2023                                                              | 1   |     |
| IVIC & PEA                                                                                                | January 31, 2023                                                              | 1   |     |
| RU & CUPE Local 4879                                                                                      | February 2, 2023                                                              | 1   |     |
| ing's Printer & Unifor                                                                                    | February 2, 2023                                                              | 1   |     |
| College of New Caledonia & CUPE Local 4951 Support Staff                                                  | February 3, 2023                                                              | 1   |     |
| D 23 (Central Okanagan) & CUPE Local 3523                                                                 | February 4, 2023                                                              | 1   |     |
| D 57 (Prince George) & CUPE Local 4991                                                                    | February 6, 2023                                                              | 1   |     |
| D 79 (Cowichan Valley) & CUPE Local 5101                                                                  | February 7, 2023                                                              | 1   |     |
| D 79 (Cowichan Valley) & USW Local 1-1937                                                                 | February 7, 2023                                                              | 1   |     |
| D 47 (Powell River) & CUPE Local 476                                                                      | February 7, 2023                                                              | 1   |     |
| D 39 (Vancouver) & Trades Council                                                                         | February 7, 2023                                                              | 1   |     |
| D 52 (Prince Rupert) & IUOE Local 882B                                                                    | February 7, 2023                                                              | 1   |     |
| ID 63 (Saanich) & CUPE Local 441                                                                          | February 7, 2023                                                              | 1   |     |
| D 38 (Richmond) & CUPE Local 716                                                                          | February 7, 2023                                                              | 1   |     |
|                                                                                                           |                                                                               |     |     |
| D 57 (Prince George) & CUPE Local 3742                                                                    | February 7, 2023                                                              | 1   |     |
| D 36 (Surrey) & CUPE Local 728                                                                            | February 8, 2023                                                              | 1   |     |
| JVIC & UVIC Faculty Association                                                                           | February 9, 2023                                                              | 1   |     |
| 5D 40 (New Westminster) & CUPE Local 409                                                                  | February 10, 2023                                                             | 1   |     |